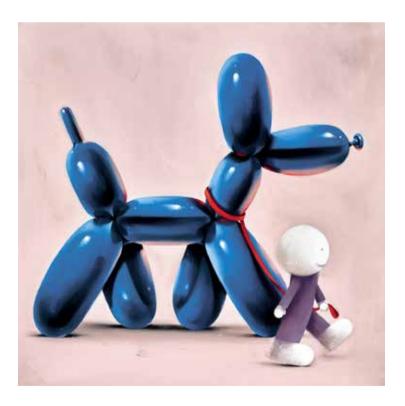

TALK OF THE TOWN

SPREAD THE LOVE

With these witty homage pieces, Hyde acknowledges four artists who transformed simple ideas into iconic art and inspired a generation.

Paper Editions of 395, Size 14 x 14", Framed £395

In his unique narrative style, Hyde has created a refreshing tribute to some of the most influential pop art motifs of the last 60 years: Haring's 'Radiant Heart', Koons' 'Balloon Dog', Indiana's 'LOVE', and Banksy's 'Balloon Girl'.