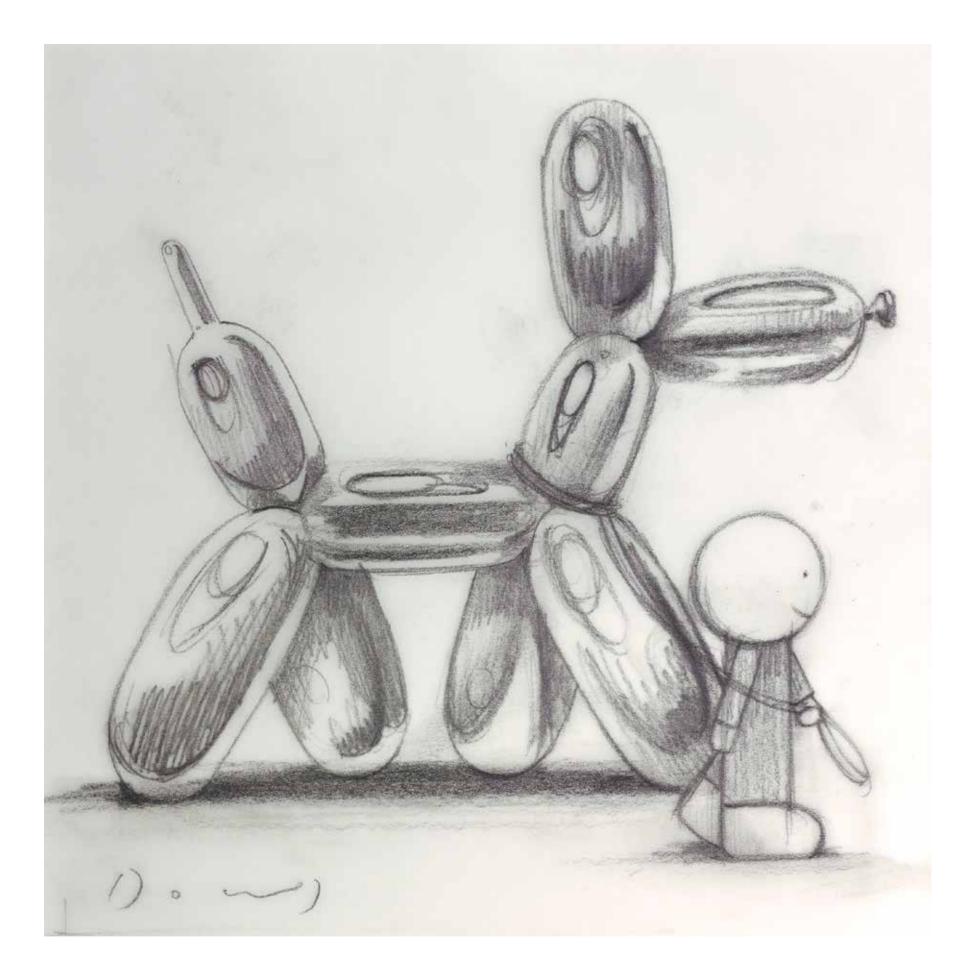

TALK OF THE TOWN

SPREAD THE LOVE

With these witty homage pieces, Hyde acknowledges four artists who transformed simple ideas into iconic art and inspired a generation.

Paper Editions of 395, Size 14 x 14", Framed £395

In his unique narrative style, Hyde has created a refreshing tribute to some of the most influential pop art motifs of the last 60 years: Haring's 'Radiant Heart', Koons' 'Balloon Dog', Indiana's 'LOVE', and Banksy's 'Balloon Girl'.