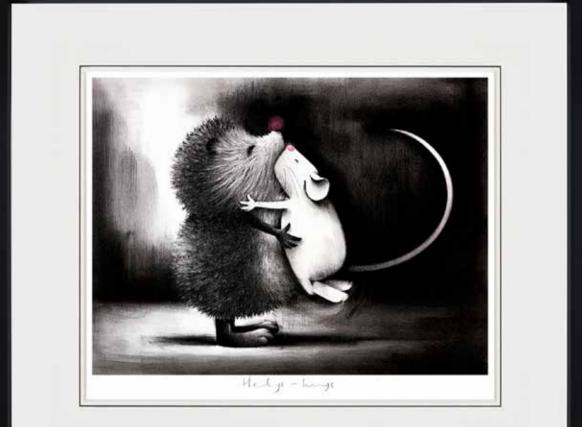

HEDGE HUGS Paper Edition of 395, Size 16 x 12", Framed £425

SHARING IS CARING Cold Cast Porcelain Edition of 395, Size 7 x 9", £550