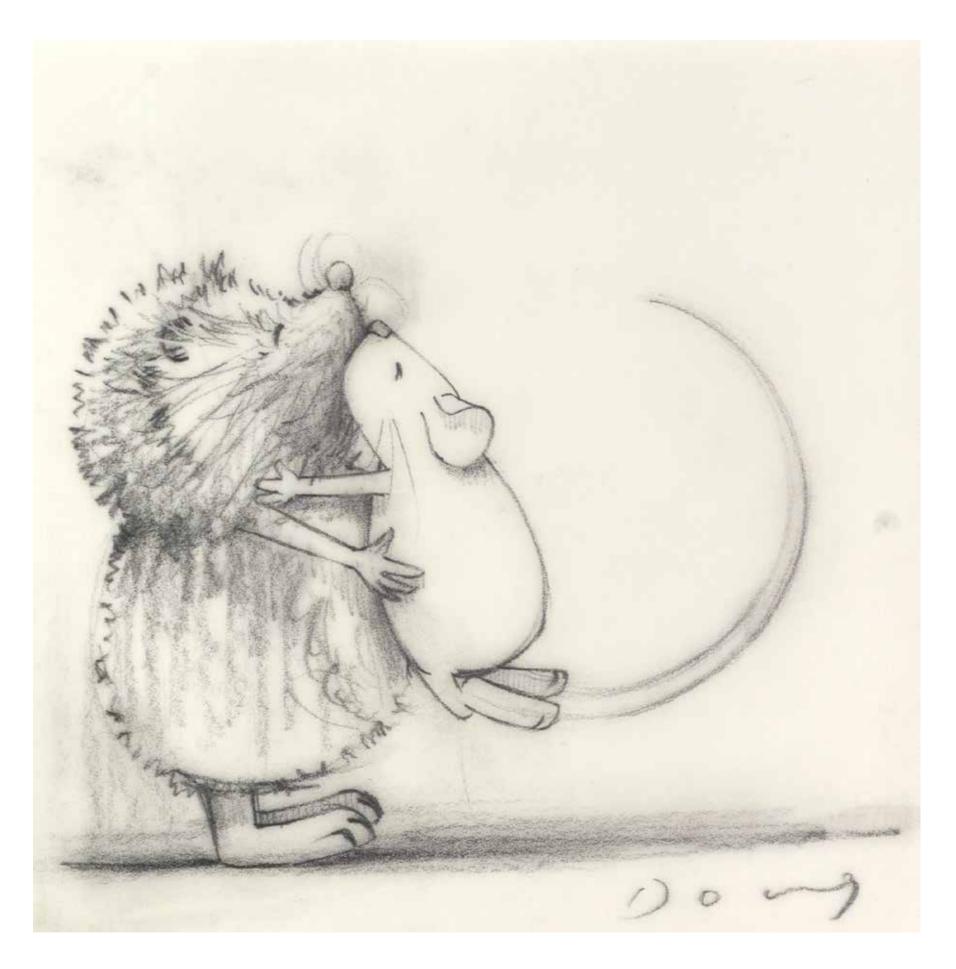

## **ORIGINAL STUDIES**

The sketches are a vitally important part of Doug's creative process, as he uses them to refine his initial idea into a complete model for the final composition.

WARHOL'S HAPPY HOUR COLA Original Drawing on Mounted Paper, Size 6 x 6", £2,700

IT TAKES TWO VI Original Drawing on Mounted Paper, Size 5 x 5", £2,995

ALWAYS SHARING THE LOVE Original Drawing on Mounted Paper, Size 3 x 3", £2,995

HEDGE-HUGS II Original Drawing on Mounted Paper, Size 5 x 5", Framed £2,995