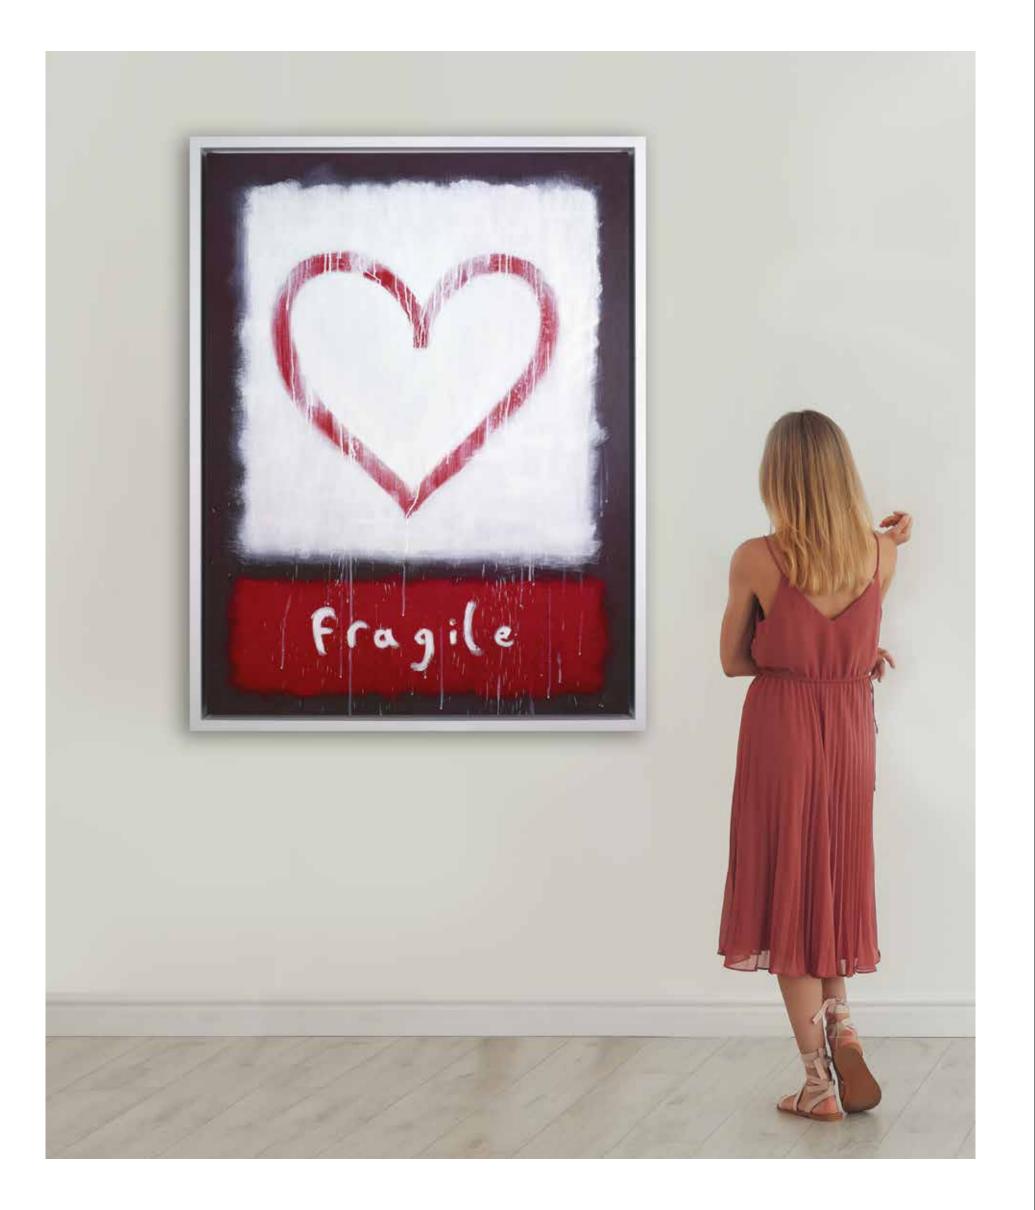

In a new departure for Doug, the perfect simplicity of a heart outlined in red and the word 'fragile' in the artist's own handwriting, is tempered by a subtle blurring of drips which create the impression that we are viewing it through a misted window. The composition and use of colour pay homage to Hyde's artistic hero, Rothko, and give 'Handle with Care' an understated beauty all off its own.

> HANDLE WITH CARE Box Canvas Edition of 95, Size 36 x 48", Framed £995

**BIG HUGS** 

Cold Cast Porcelain Edition of 395, Size 5 x 8", £395

HEDGE HUGS Cold Cast Porcelain Edition of 395, Size 7 x 9", £550