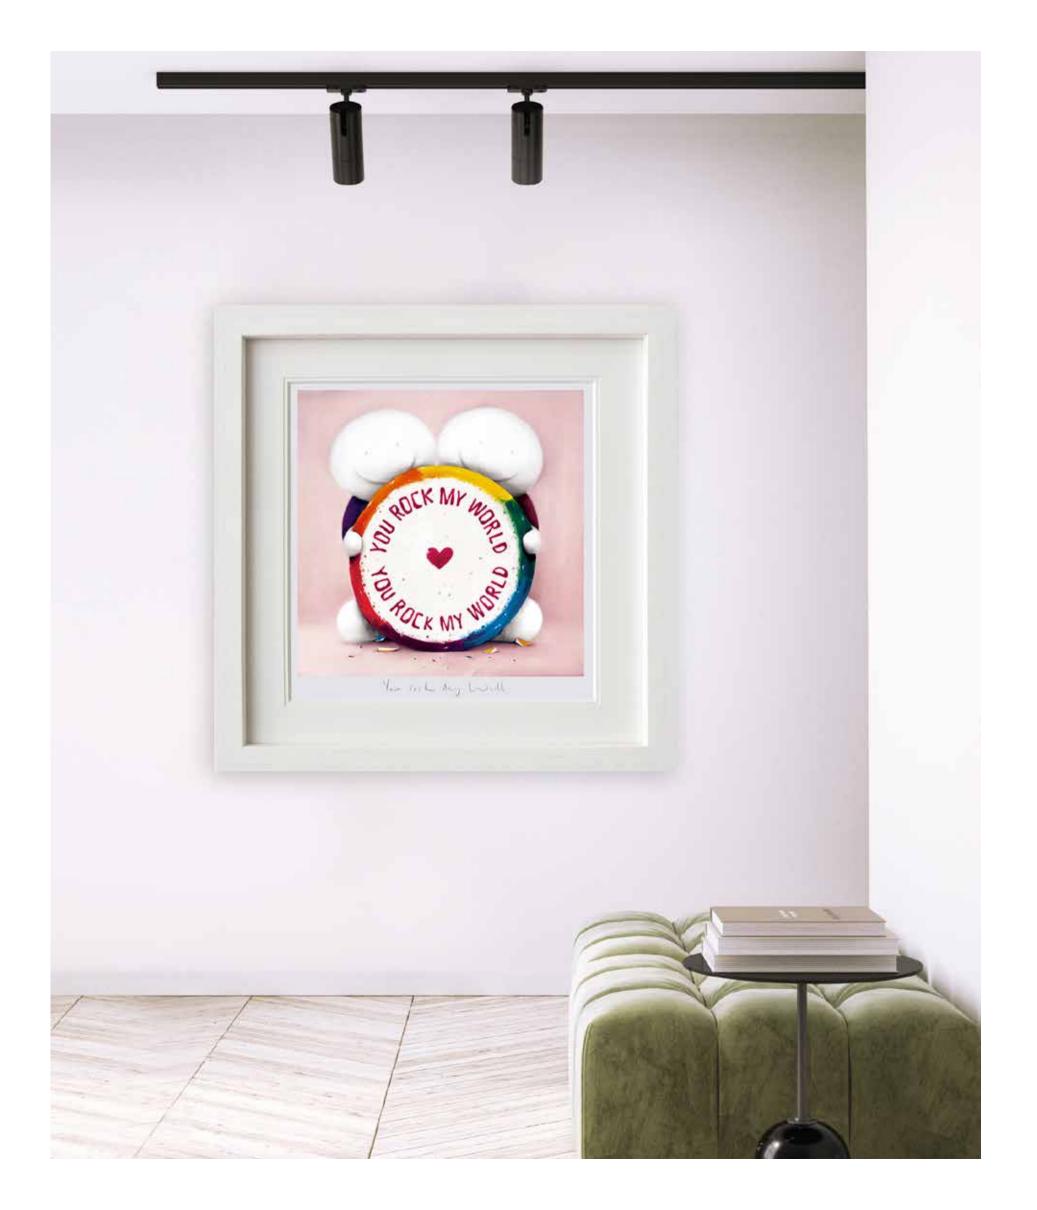

## This heart-warming tribute to love and friendship combines retro sweetness with a touch of witty wordplay.

YOU ROCK MY WORLD Paper Edition of 395, Size 22 x 22", Framed £750

HOPE, LOVE & FREEDOM

STOLEN LOVE