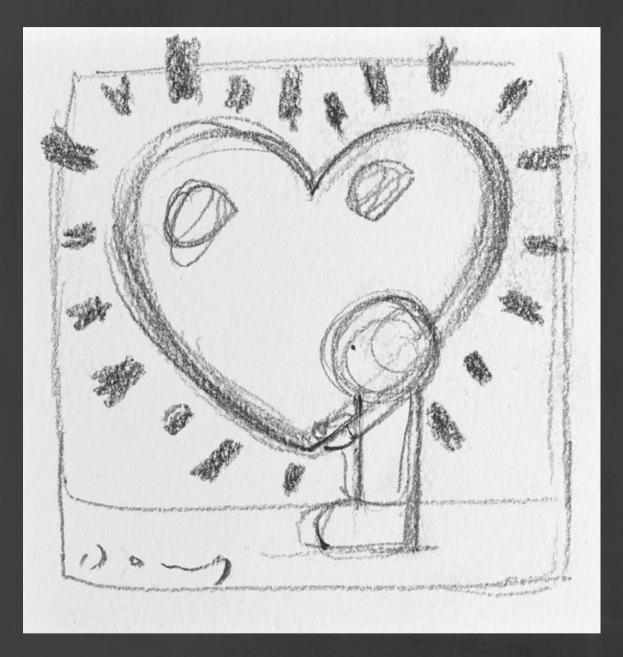

TALK OF THE TOWN

SPREAD THE LOVE

With these witty homage pieces, Hyde acknowledges four artists who transformed simple ideas into iconic art and inspired a generation.

Paper Editions of 395, Size 14 x 14", Framed £395

In his unique narrative style, Hyde has created a refreshing tribute to some of the most influential pop art motifs of the last 60 years: Haring's 'Radiant Heart', Koons' 'Balloon Dog', Indiana's 'LOVE', and Banksy's 'Balloon Girl'.