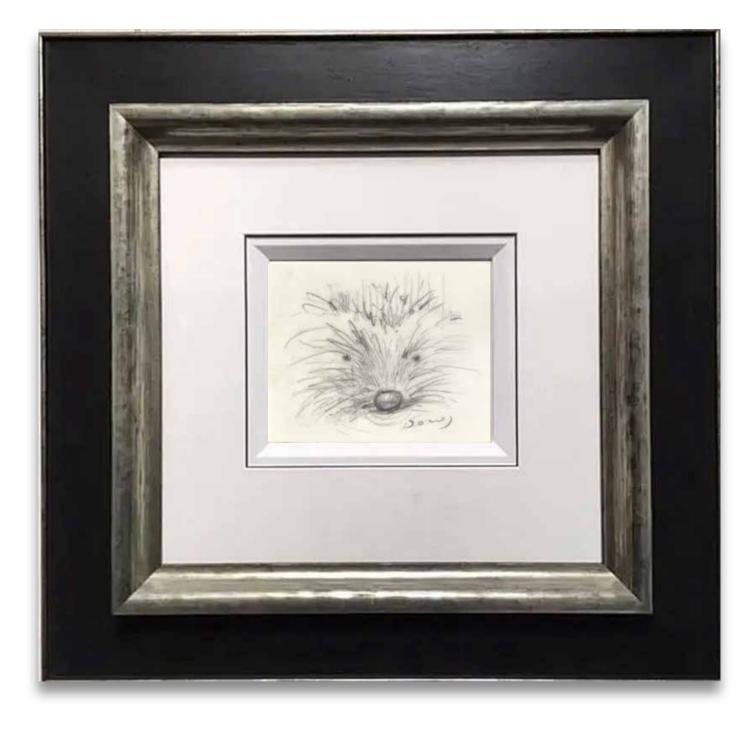

## **ORIGINAL STUDIES**

The sketches are a vitally important part of Doug's creative process, as he uses them to refine his initial idea into a complete model for the final composition.

WARHOL'S HAPPY HOUR COLA Original Drawing on Mounted Paper, Size 6 x 6", £2,700

IT TAKES TWO VI Original Drawing on Mounted Paper, Size 5 x 5", £2,995

ALWAYS SHARING THE LOVE Original Drawing on Mounted Paper, Size 3 x 3", £2,995

HEDGE-HUGS II Original Drawing on Mounted Paper, Size 5 x 5", Framed £2,995