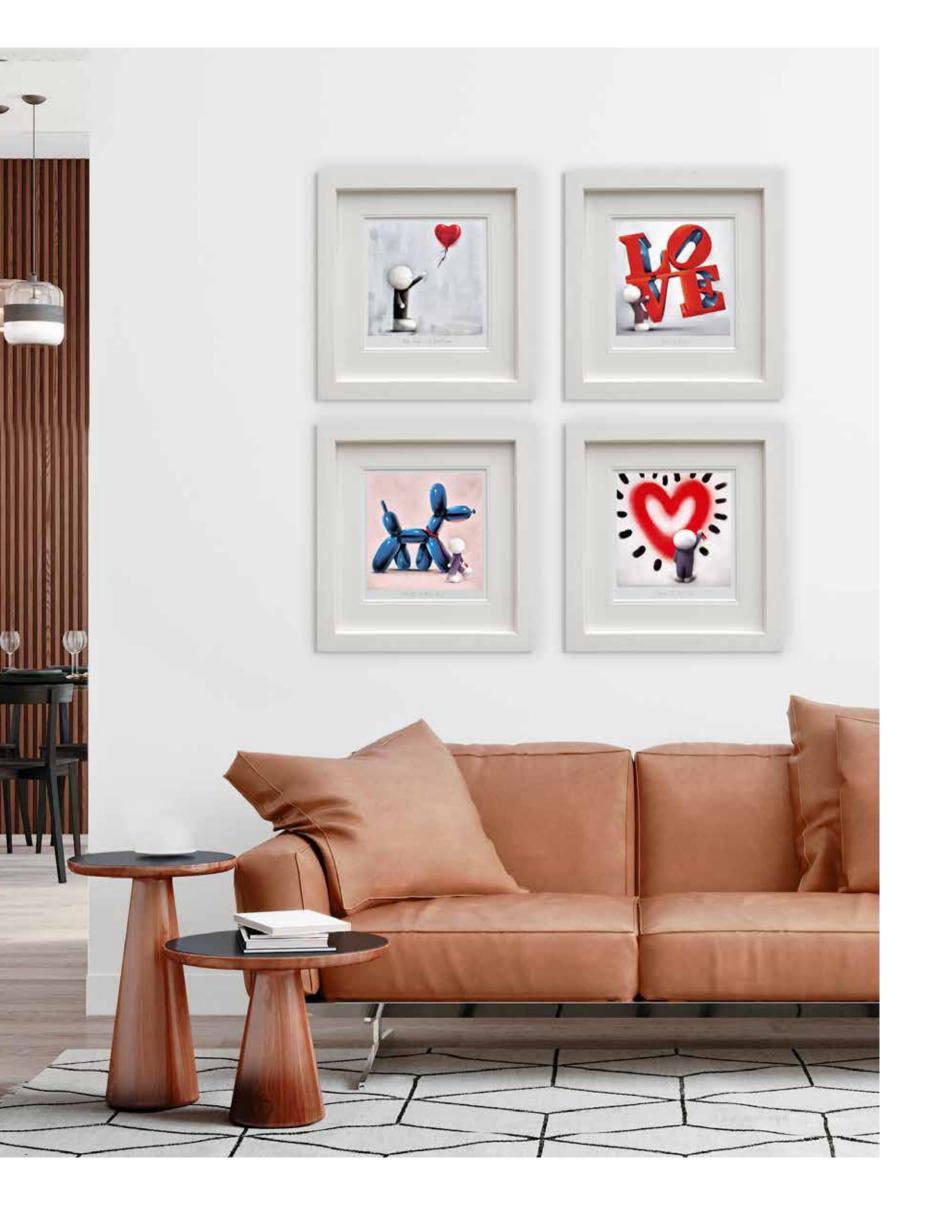

TALK OF THE TOWN

SPREAD THE LOVE

With these witty homage pieces, Hyde acknowledges four artists who transformed simple ideas into iconic art and inspired a generation.

Paper Editions of 395, Size 14 x 14", Framed £395

In his unique narrative style, Hyde has created a refreshing tribute to some of the most influential pop art motifs of the last 60 years: Haring's 'Radiant Heart', Koons' 'Balloon Dog', Indiana's 'LOVE', and Banksy's 'Balloon Girl'.