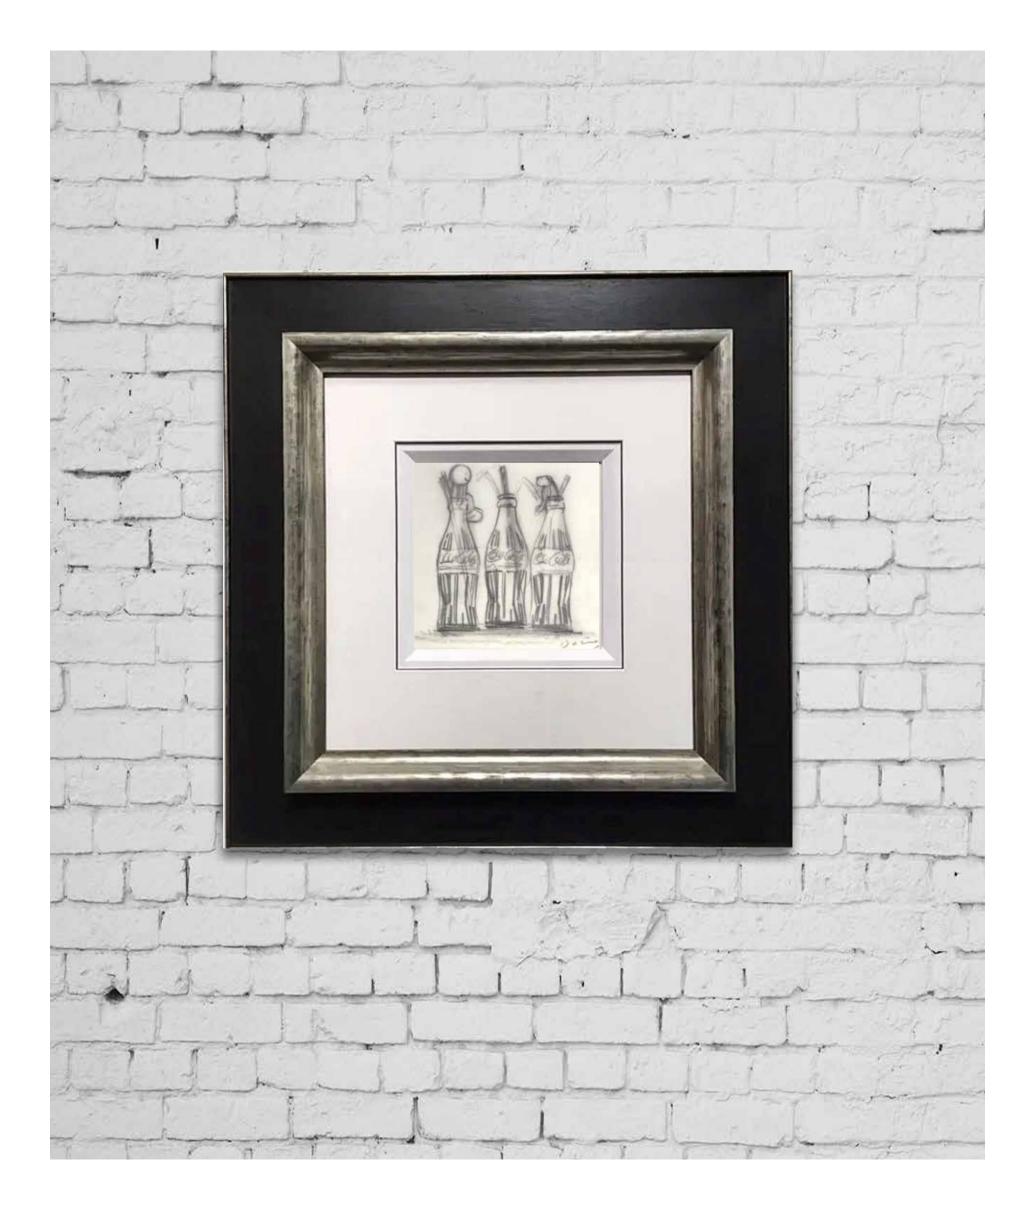

## **ORIGINAL STUDIES**

The sketches are a vitally important part of Doug's creative process, as he uses them to refine his initial idea into a complete model for the final composition.

WARHOL'S HAPPY HOUR COLA Original Drawing on Mounted Paper, Size 6 x 6", £2,700