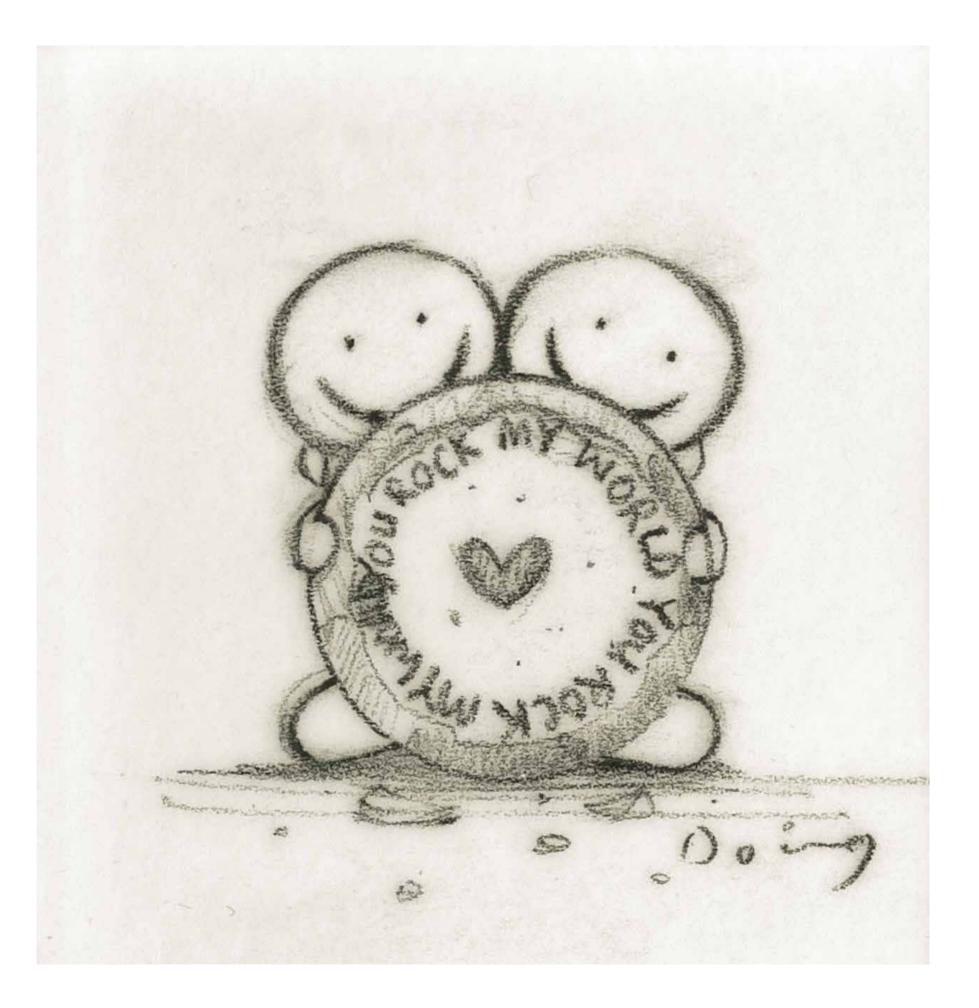

## This heart-warming tribute to love and friendship combines retro sweetness with a touch of witty wordplay.

YOU ROCK MY WORLD Paper Edition of 395, Size 22 x 22", Framed £750

HOPE, LOVE & FREEDOM

STOLEN LOVE

TEA TIME Original Drawing on Mounted Paper, Size 7 x 6", £4,250

YOU ROCK MY WORLD III Original Drawing on Mounted Paper, Size 2 x 2", Framed £3,250

WARHOL'S HAPPY HOUR IV Original Drawing on Mounted Paper, Size 2 x 4", Framed £750

TAKING LOVE HOME Original Drawing on Mounted Paper, Size 4 x 4", Framed £3,250

SHARING THE LOVE VI Original Drawing on Mounted Paper, Size 4 x 4", Framed £2,995

YOU ROCK MY WORLD VI Original Drawing on Mounted Paper, Size 2 x 2", Framed £2,350