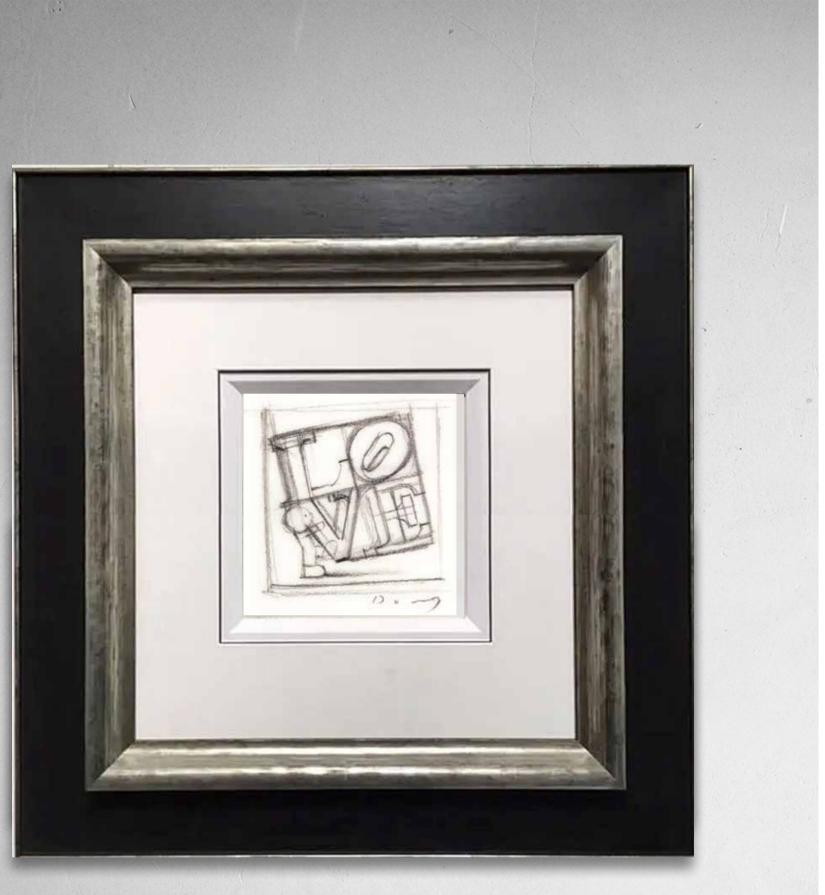

TALK OF THE TOWN

SPREAD THE LOVE

With these witty homage pieces, Hyde acknowledges four artists who transformed simple ideas into iconic art and inspired a generation.

Paper Editions of 395, Size 14 x 14", Framed £395

In his unique narrative style, Hyde has created a refreshing tribute to some of the most influential pop art motifs of the last 60 years: Haring's 'Radiant Heart', Koons' 'Balloon Dog', Indiana's 'LOVE', and Banksy's 'Balloon Girl'.