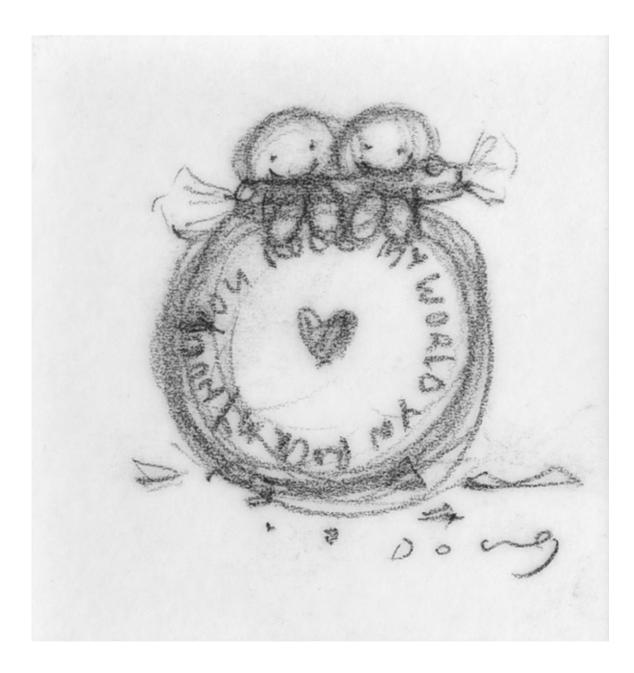

## This heart-warming tribute to love and friendship combines retro sweetness with a touch of witty wordplay.

YOU ROCK MY WORLD Paper Edition of 395, Size 22 x 22", Framed £750

HOPE, LOVE & FREEDOM

STOLEN LOVE