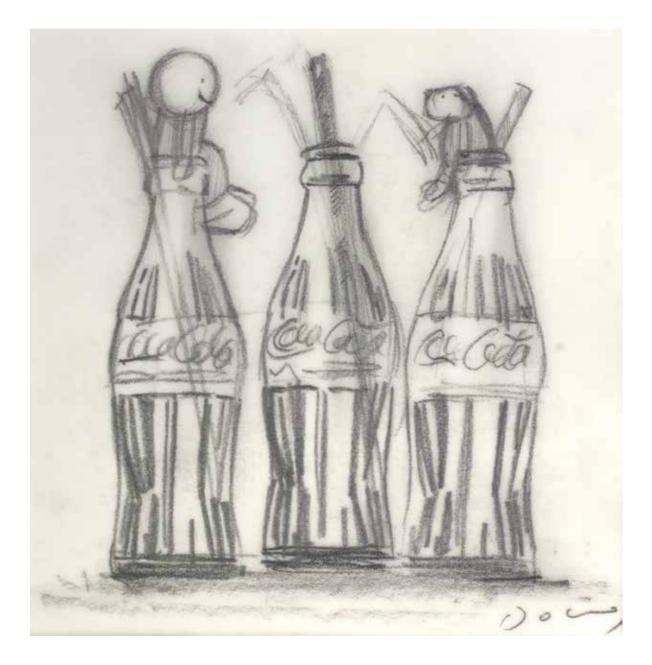

## **ORIGINAL STUDIES**

The sketches are a vitally important part of Doug's creative process, as he uses them to refine his initial idea into a complete model for the final composition.

WARHOL'S HAPPY HOUR COLA Original Drawing on Mounted Paper, Size 6 x 6", £2,700