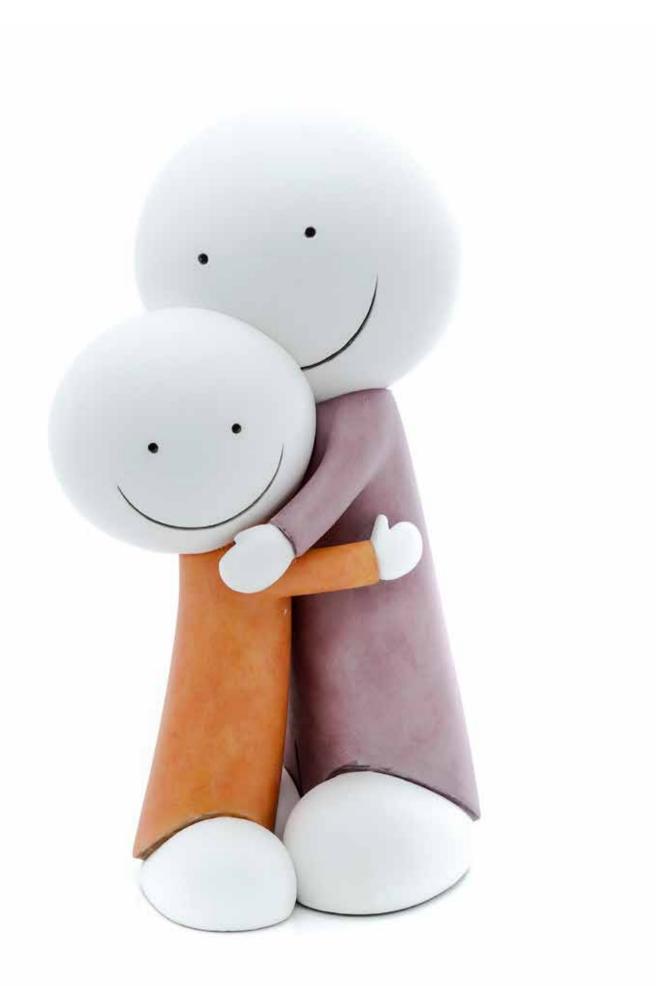

> HANDLE WITH CARE Box Canvas Edition of 95, Size 36 x 48", Framed £995

**BIG HUGS** 

Cold Cast Porcelain Edition of 395, Size 5 x 8", £395

HEDGE HUGS Cold Cast Porcelain Edition of 395, Size 7 x 9", £550