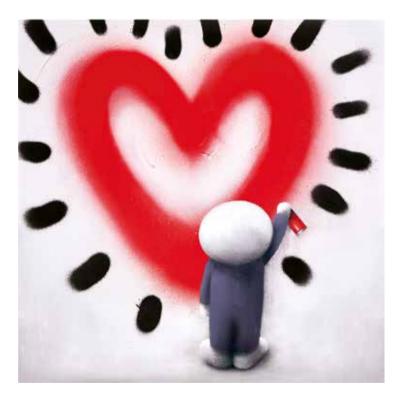

TALK OF THE TOWN

SPREAD THE LOVE

With these witty homage pieces, Hyde acknowledges four artists who transformed simple ideas into iconic art and inspired a generation.

Paper Editions of 395, Size 14 x 14", Framed £395

In his unique narrative style, Hyde has created a refreshing tribute to some of the most influential pop art motifs of the last 60 years: Haring's 'Radiant Heart', Koons' 'Balloon Dog', Indiana's 'LOVE', and Banksy's 'Balloon Girl'.