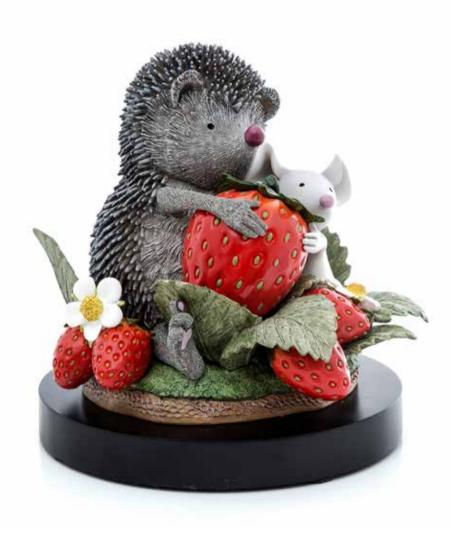

HEDGE HUGS Paper Edition of 395, Size 16 x 12", Framed £425

SHARING IS CARING Cold Cast Porcelain Edition of 395, Size 7 x 9", £550