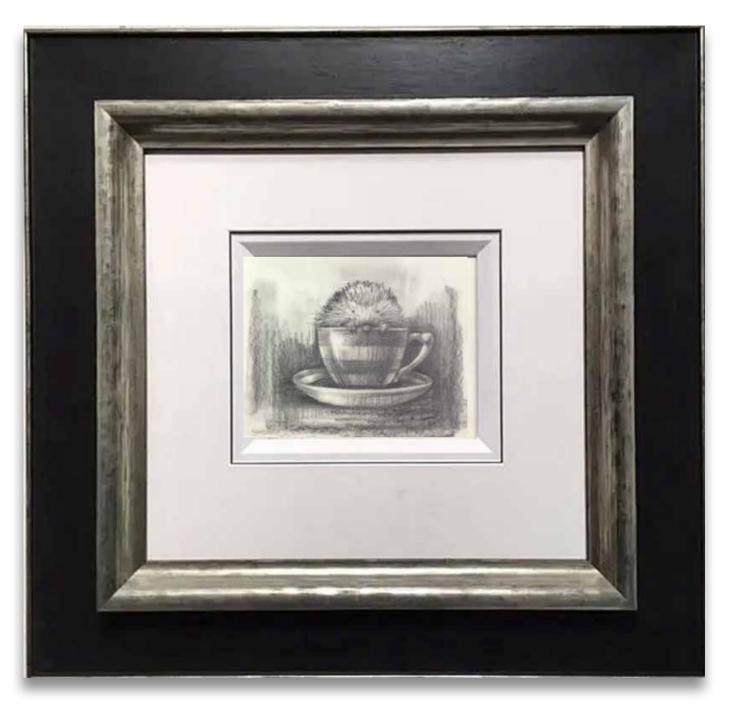

TEA TIME Original Drawing on Mounted Paper, Size 7 x 6", £4,250

YOU ROCK MY WORLD III Original Drawing on Mounted Paper, Size 2 x 2", Framed £3,250

WARHOL'S HAPPY HOUR IV Original Drawing on Mounted Paper, Size 2 x 4", Framed £750