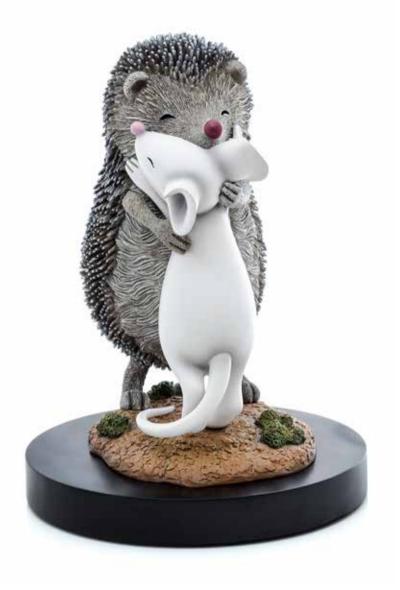

> HANDLE WITH CARE Box Canvas Edition of 95, Size 36 x 48", Framed £995

**BIG HUGS** 

Cold Cast Porcelain Edition of 395, Size 5 x 8", £395

HEDGE HUGS Cold Cast Porcelain Edition of 395, Size 7 x 9", £550