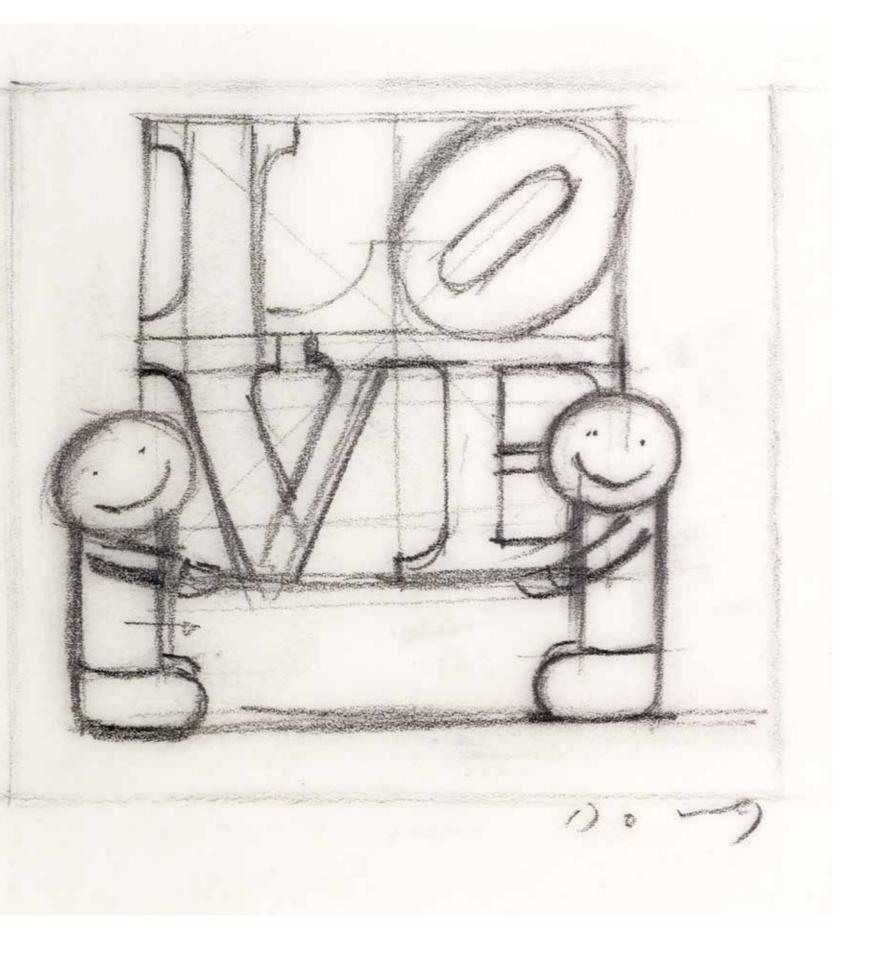

TALK OF THE TOWN

SPREAD THE LOVE

With these witty homage pieces, Hyde acknowledges four artists who transformed simple ideas into iconic art and inspired a generation.

Paper Editions of 395, Size 14 x 14", Framed £395

In his unique narrative style, Hyde has created a refreshing tribute to some of the most influential pop art motifs of the last 60 years: Haring's 'Radiant Heart', Koons' 'Balloon Dog', Indiana's 'LOVE', and Banksy's 'Balloon Girl'.