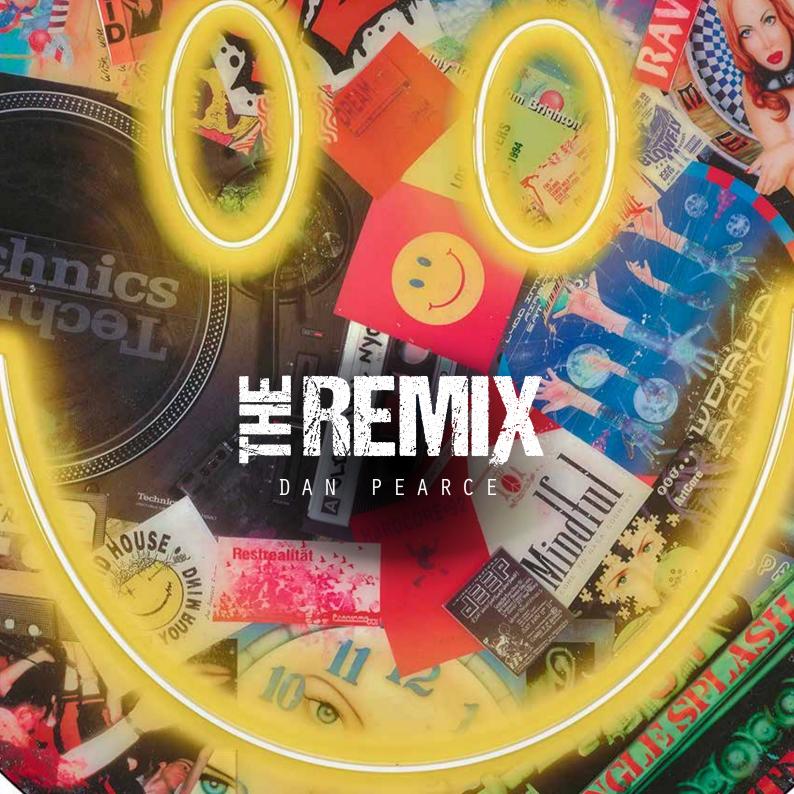

# Dan Pearce invites us to rethink the familiar versions of our cultural touchstones with his striking and subversive artworks.

The Remix presents a playful yet thought-provoking series of comments on the most famous faces of our time, inviting us to reassess some of the images, people and ideas we see every day.