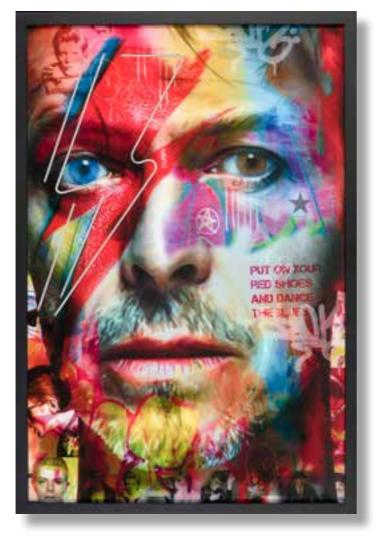

# Dan Pearce invites us to rethink the familiar versions of our cultural touchstones with his striking and subversive artworks.

The Remix presents a playful yet thought-provoking series of comments on the most famous faces of our time, inviting us to reassess some of the images, people and ideas we see every day.



#### Fame

LED Mixed Media Edition Edition of 195 Artwork Size: 24 x 36" £1,650





#### **House Party**

Hand Embellished Mixed Media Edition
Edition of 195
Artwork Size: 30 x 30"
£995







#### Why so serious

Lenticular Edition Edition of 195 Artwork Size: 20 x 28" £895









### Born to Reign

Hand Embellished Mixed Media Edition Edition of 195 Artwork Size: 24 x 36" £1,150

## DAN PEARCE