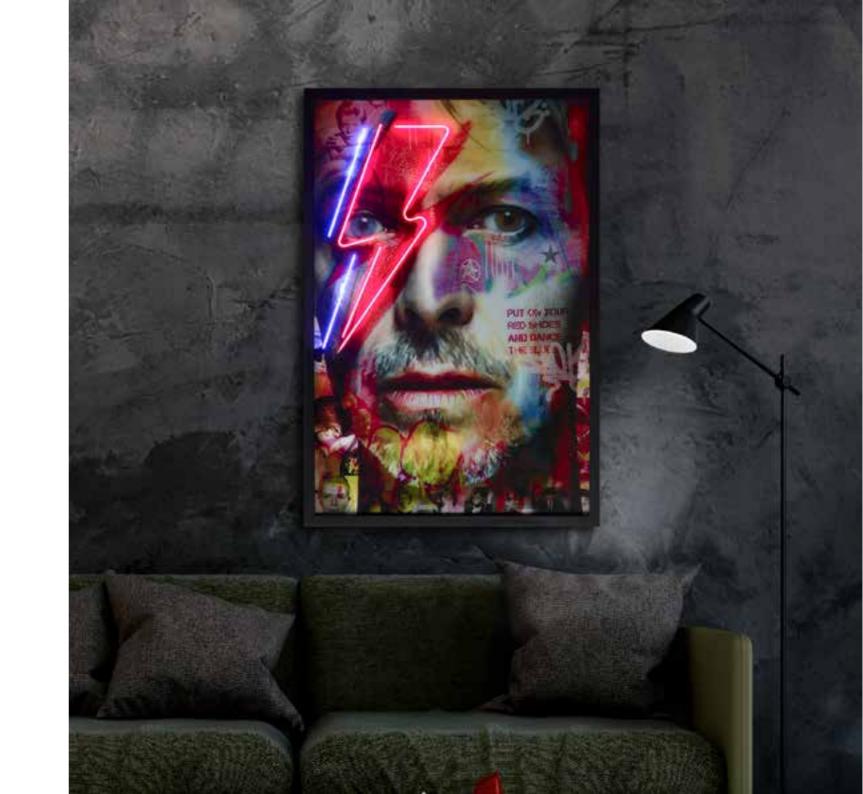

# Dan Pearce invites us to rethink the familiar versions of our cultural touchstones with his striking and subversive artworks.

The Remix presents a playful yet thought-provoking series of comments on the most famous faces of our time, inviting us to reassess some of the images, people and ideas we see every day.



#### Fame

LED Mixed Media Edition Edition of 195 Artwork Size: 24 x 36" £1,650





#### **House Party**

Hand Embellished Mixed Media Edition
Edition of 195
Artwork Size: 30 x 30"
£995







#### Why so serious

Lenticular Edition Edition of 195 Artwork Size: 20 x 28" £895









### Born to Reign

Hand Embellished Mixed Media Edition Edition of 195 Artwork Size: 24 x 36" £1,150

## DAN PEARCE