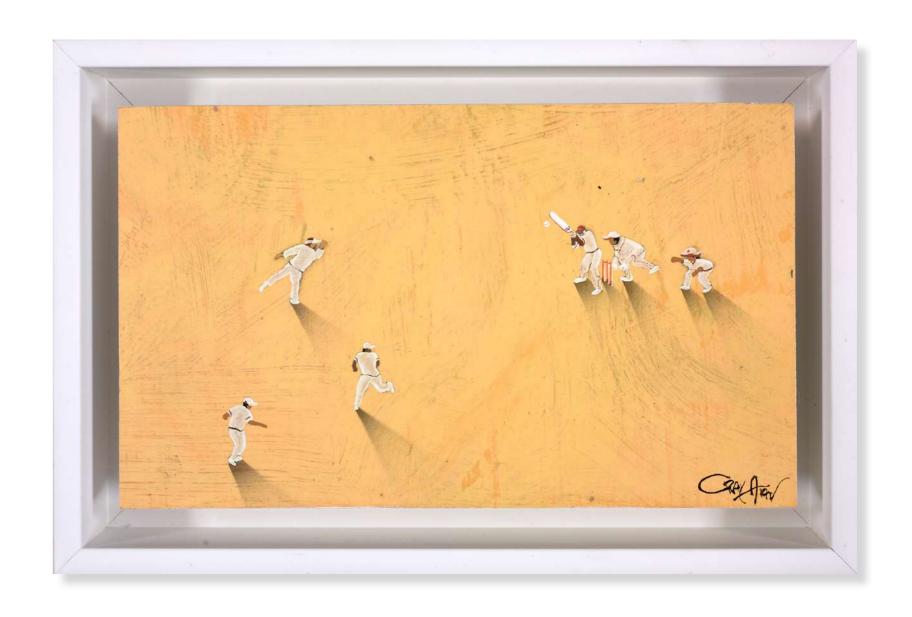

gathering of a crowd. Once again Craig is offering a fascinating comment on where we came from, where we're going, how we interact along the way and the legacy we leave behind us.

## BETTER TOGETHER

Embellished Box Canvas Edition of 150 Image Size: 34 x 28 Framed: £1,495

# MIXED MEDIA

THESE ORIGINAL NEW WORKS DEMONSTRATE CRAIG'S INVENTIVENESS AND REFLECT HIS KEY ARTISTIC AND PHILOSOPHICAL MESSAGE; THAT INDIVIDUALS COMING TOGETHER WILL CREATE ORDER FROM CHAOS, AND RESOLUTION THROUGH UNITY.





# JUMPTHE LINE

Mixed Media 36 x 36 Framed: £8 500



#### ROYAL **GUARD**

Mixed Media 40 x 40" Framed: £9,250

## TEE IT UP





#### ELVIS II

Mixed Media Image Size: 24 x 40" Framed: £6,250



#### **CONTENTION**

#### BAT MAKES SENSE

Mixed Media 48 x 48" Framed: £10.9



#### **WICKETS**





## SUPER **PEOPLE**

Mixed Media Image Size: 30 x 40 Framed: £7.99



#### TOUCH

## CAPED CRUSADER

Original on Canvas 48 x 60" Framed: £36,295



THE HIGH IMPACT ARTWORKS OF CRAIG
ALAN ARE ABOUT MORE THAN FORM,
COLOUR, STYLE OR GENRE. THEY ARE
ABOUT THE IMPORTANCE OF BELONGING.
HIS UNIQUE AND POWERFUL VISION
COMBINED WITH HIS ACCESSIBLE
SUBJECT MATTER HAS WON HIM HUGE
INTERNATIONAL RECOGNITION, AND HIS
WORK HAS BECOME SOME OF THE MOST
SOUGHT AFTER IN THE UK.