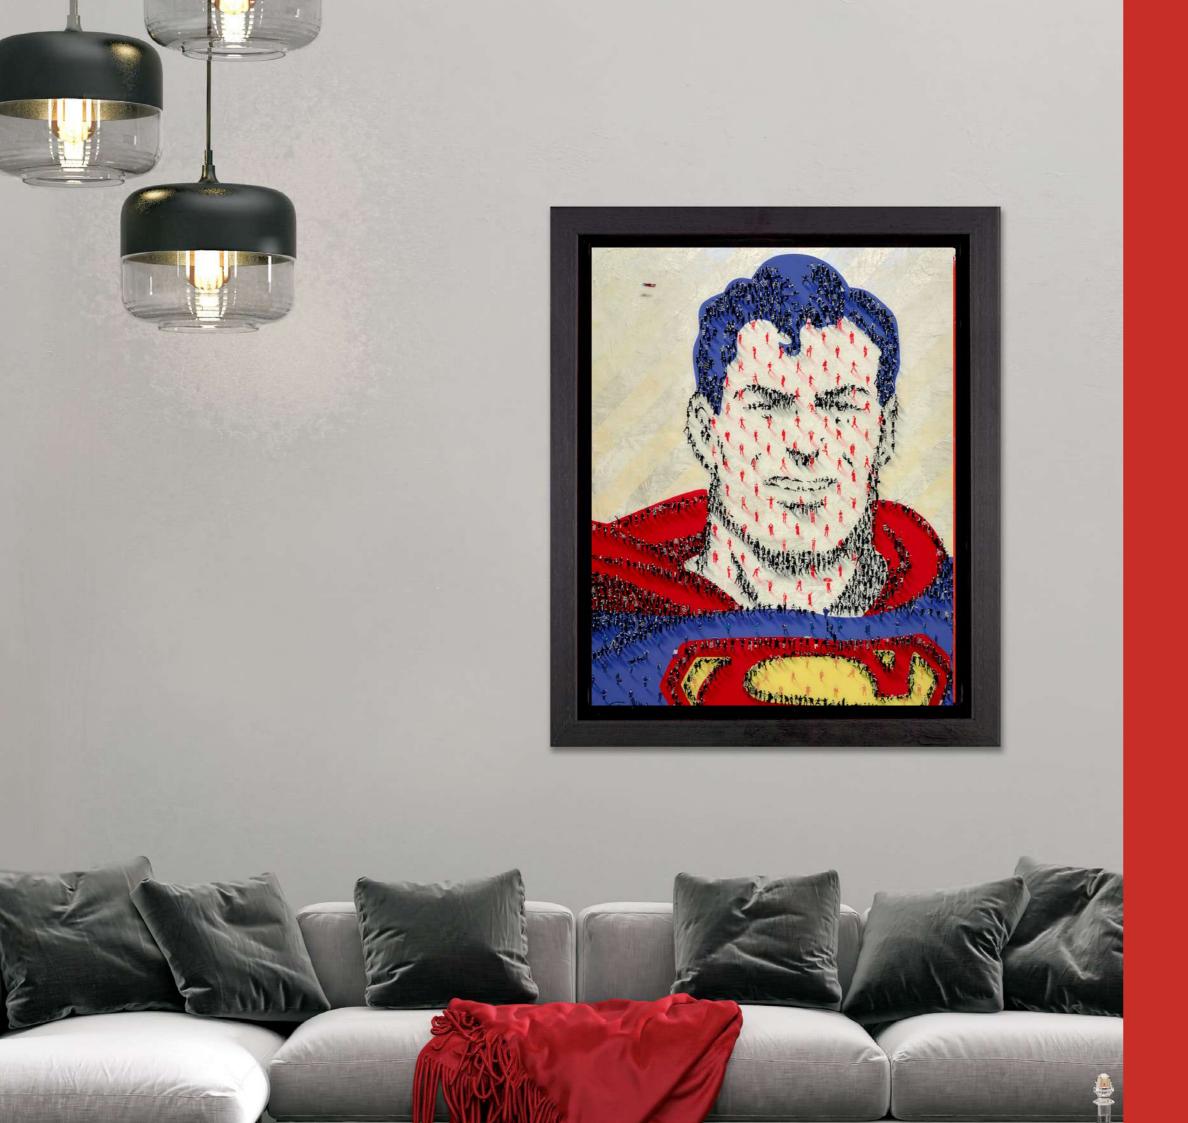

athering of a crowd. Once again Craig is offering a fascinating comment on where we came from, where we're going, how we interact along the way and the legacy we leave behind us.

## BETTER TOGETHER

Embellished Box Canvas Edition of 150 Image Size: 34 x 28 Framed: £1,495

# MIXED MEDIA

THESE ORIGINAL NEW WORKS DEMONSTRATE CRAIG'S INVENTIVENESS AND REFLECT HIS KEY ARTISTIC AND PHILOSOPHICAL MESSAGE; THAT INDIVIDUALS COMING TOGETHER WILL CREATE ORDER FROM CHAOS, AND RESOLUTION THROUGH UNITY.





# JUMPTHE LINE

Mixed Media 36 x 36 Framed: £8 500



#### ROYAL **GUARD**

Mixed Media 40 x 40" Framed: £9,250

## TEE IT UP





#### ELVIS II

Mixed Media Image Size: 24 x 40" Framed: £6,250



#### **CONTENTION**

#### BAT MAKES SENSE

Mixed Media 48 x 48" Framed: £10.9



#### **WICKETS**





## SUPER **PEOPLE**

Mixed Media Image Size: 30 x 40 Framed: £7.99



#### TOUCH

## CAPED CRUSADER

Original on Canvas 48 x 60" Framed: £36,295



THE HIGH IMPACT ARTWORKS OF CRAIG
ALAN ARE ABOUT MORE THAN FORM,
COLOUR, STYLE OR GENRE. THEY ARE
ABOUT THE IMPORTANCE OF BELONGING.
HIS UNIQUE AND POWERFUL VISION
COMBINED WITH HIS ACCESSIBLE
SUBJECT MATTER HAS WON HIM HUGE
INTERNATIONAL RECOGNITION, AND HIS
WORK HAS BECOME SOME OF THE MOST
SOUGHT AFTER IN THE UK.