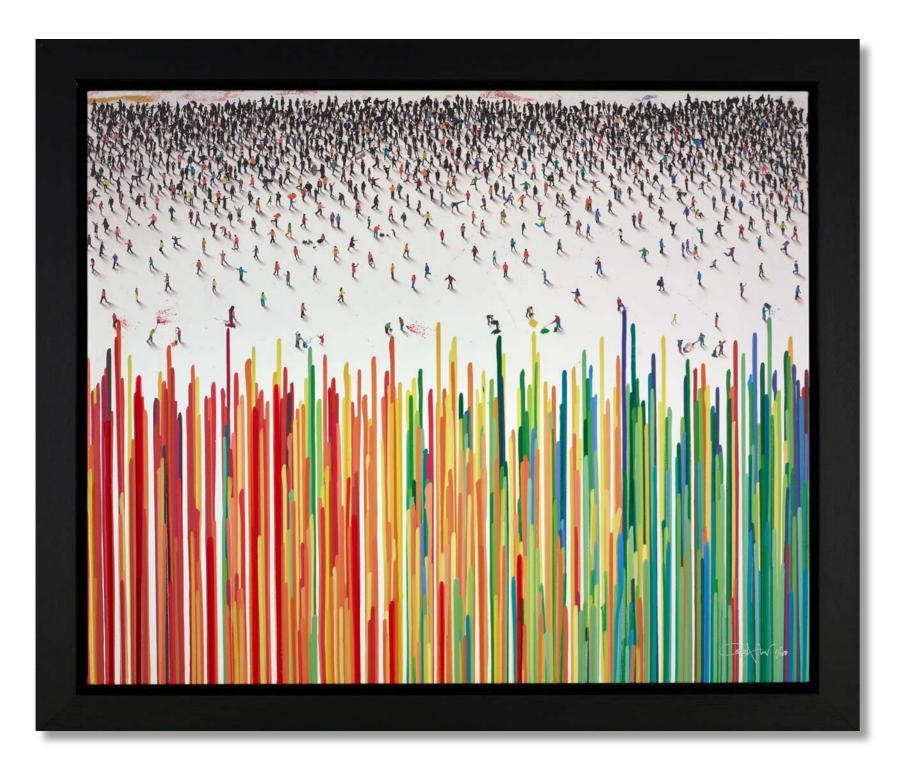

THESE VIBRANT HAND EMBELLISHED EDITIONS
FROM CRAIG ALAN OVERFLOW WITH COLOUR,
CREATIVITY, WIT AND PURE JOIE DE VIVRE.

"I was looking to add more color to my Populus series while simultaneously relating to social attitudes that are now mainstream. I've chosen to use bright colors in demonstrating gravity by having the people pouring and painting on their surface. This allows the people to change their environment; we all have a responsibility to leave the world a little brighter than when we entered it. I try to do this every day through what I create on the surface in the hope of affecting people's points of view in a positive way."

## DREAMING IN COLOUR

Embellished Box Canvas Edition of 150 Image Size: 34 x 28 Framed: £1,495 CRAIG'S LIMITED EDITIONS ARE
PRESENTED AS STRETCHED BOX
CANVAS WITH DETAILED HAND
EMBELLISHMENT WHICH GIVES
THEM A HIGHLY TEXTURED
SURFACE AND RENDERS EACH ONE
A UNIQUE COLLECTOR'S ITEM.