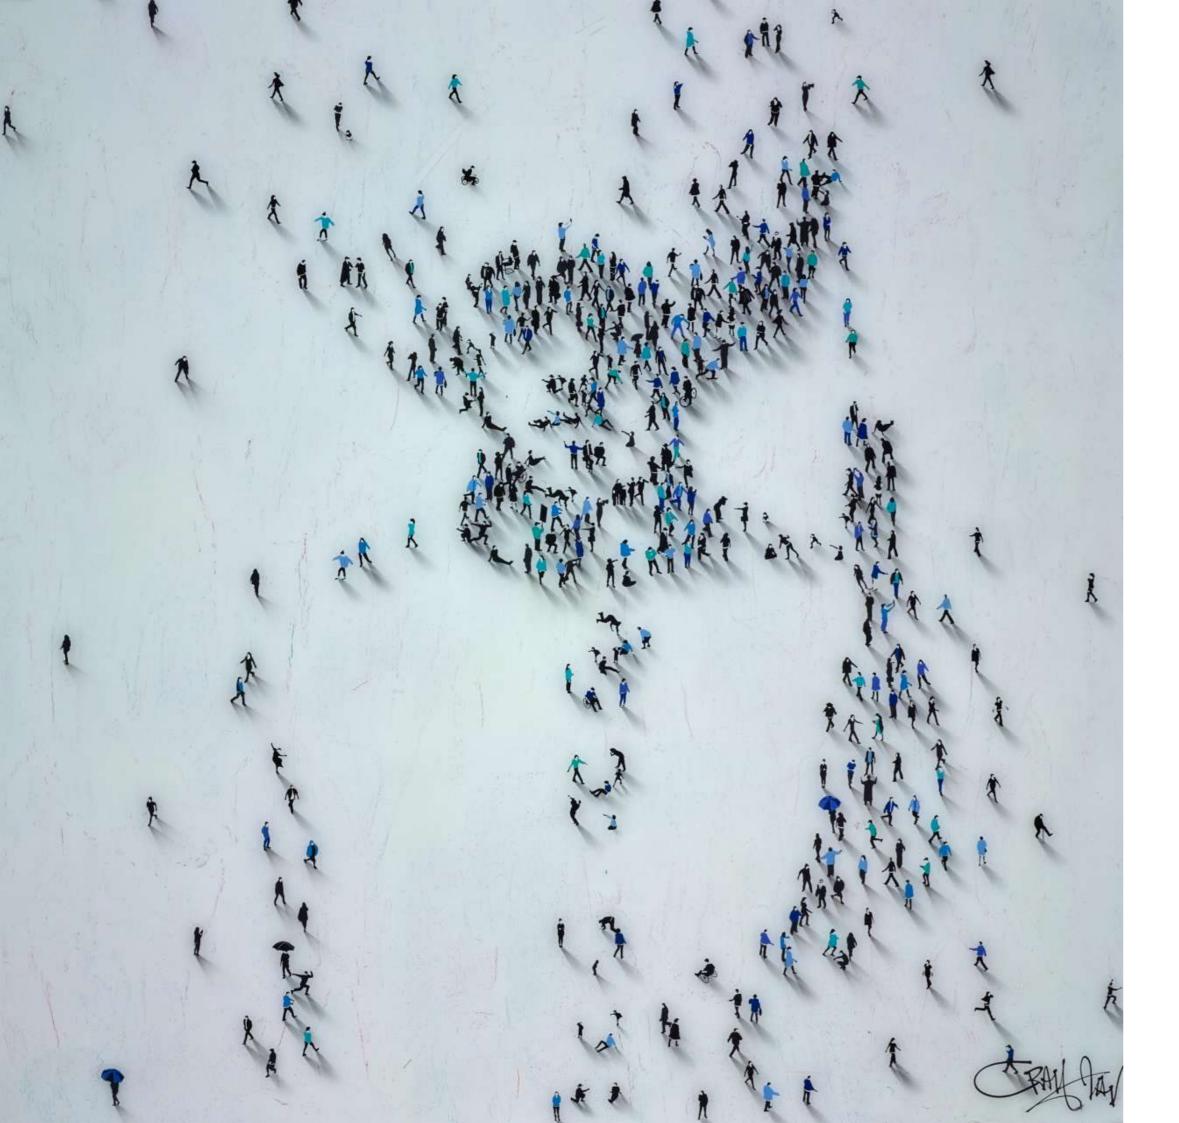

ICH GIVES
THEM A HIGHLY TEXTURED
SURFACE AND RENDERS EACH ONE
A UNIQUE COLLECTOR'S ITEM.





This witty and ingenious image shows footprints in the sand, but instead of being left behind by an individual the footprints are being created by the gathering of a crowd. Once again Craig is offering a fascinating comment on where we came from, where we're going, how we interact along the way and the legacy we leave behind us.

## BETTER TOGETHER

Embellished Box Canvas Edition of 150 Image Size: 34 x 28 Framed: £1,495

# MIXED MEDIA

THESE ORIGINAL NEW WORKS DEMONSTRATE CRAIG'S INVENTIVENESS AND REFLECT HIS KEY ARTISTIC AND PHILOSOPHICAL MESSAGE; THAT INDIVIDUALS COMING TOGETHER WILL CREATE ORDER FROM CHAOS, AND RESOLUTION THROUGH UNITY.





# JUMPTHE LINE

Mixed Media 36 x 36 Framed: £8 500



#### ROYAL **GUARD**

Mixed Media 40 x 40" Framed: £9,250

## TEE IT UP





#### ELVIS II

Mixed Media Image Size: 24 x 40" Framed: £6,250



#### **CONTENTION**

#### BAT MAKES SENSE

Mixed Media 48 x 48" Framed: £10.9



#### **WICKETS**





## SUPER **PEOPLE**

Mixed Media Image Size: 30 x 40 Framed: £7.99



#### TOUCH

## CAPED CRUSADER

Original on Canvas 48 x 60" Framed: £36,295



THE HIGH IMPACT ARTWORKS OF CRAIG
ALAN ARE ABOUT MORE THAN FORM,
COLOUR, STYLE OR GENRE. THEY ARE
ABOUT THE IMPORTANCE OF BELONGING.
HIS UNIQUE AND POWERFUL VISION
COMBINED WITH HIS ACCESSIBLE
SUBJECT MATTER HAS WON HIM HUGE
INTERNATIONAL RECOGNITION, AND HIS
WORK HAS BECOME SOME OF THE MOST
SOUGHT AFTER IN THE UK.