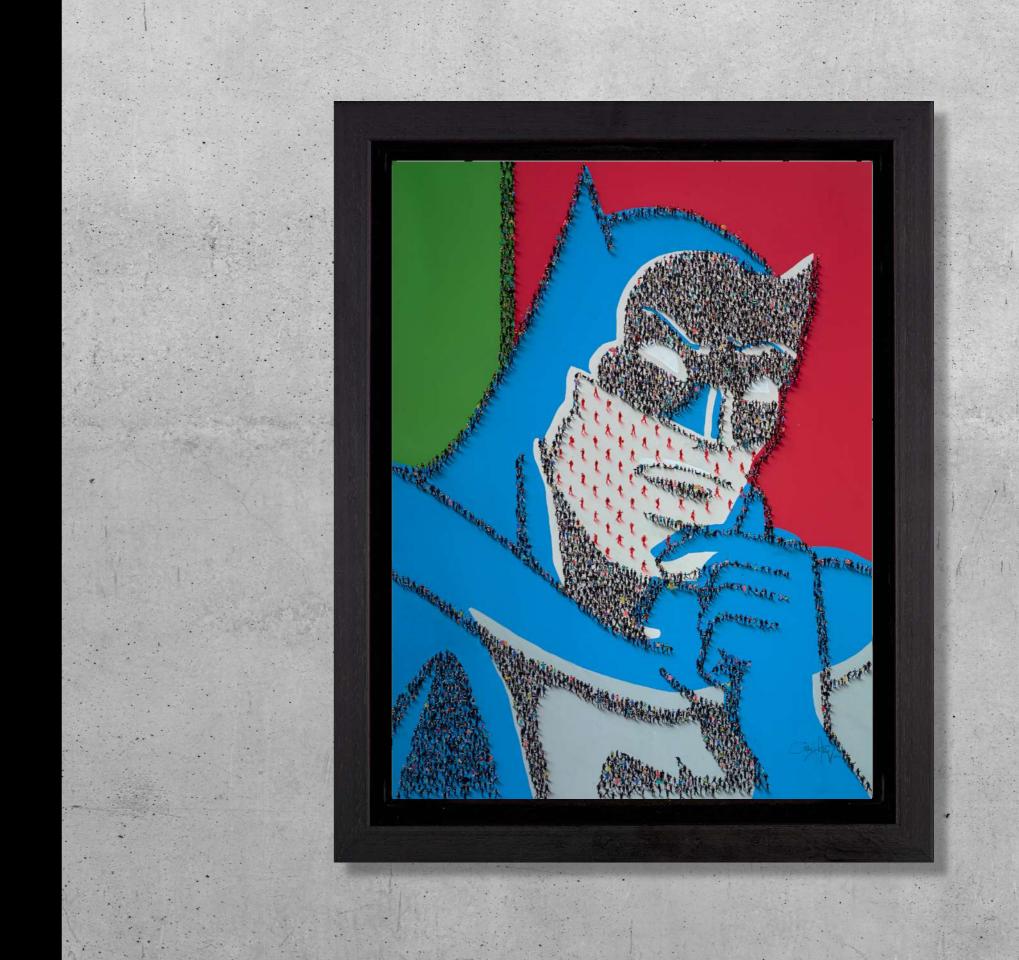

#### BAT MAKES SENSE

Mixed Media 48 x 48" Framed: £10.9

## CAPED CRUSADER

Original on Canvas 48 x 60" Framed: £36,295

THE HIGH IMPACT ARTWORKS OF CRAIG
ALAN ARE ABOUT MORE THAN FORM,
COLOUR, STYLE OR GENRE. THEY ARE
ABOUT THE IMPORTANCE OF BELONGING.
HIS UNIQUE AND POWERFUL VISION
COMBINED WITH HIS ACCESSIBLE
SUBJECT MATTER HAS WON HIM HUGE
INTERNATIONAL RECOGNITION, AND HIS
WORK HAS BECOME SOME OF THE MOST
SOUGHT AFTER IN THE UK.