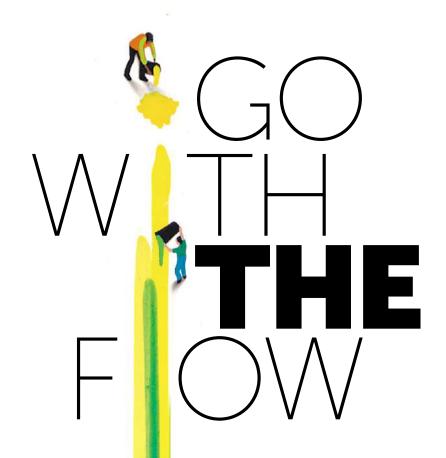

THESE VIBRANT HAND EMBELLISHED EDITIONS
FROM CRAIG ALAN OVERFLOW WITH COLOUR,
CREATIVITY, WIT AND PURE JOIE DE VIVRE.

"I was looking to add more color to my Populus series while simultaneously relating to social attitudes that are now mainstream. I've chosen to use bright colors in demonstrating gravity by having the people pouring and painting on their surface. This allows the people to change their environment; we all have a responsibility to leave the world a little brighter than when we entered it. I try to do this every day through what I create on the surface in the hope of affecting people's points of view in a positive way."