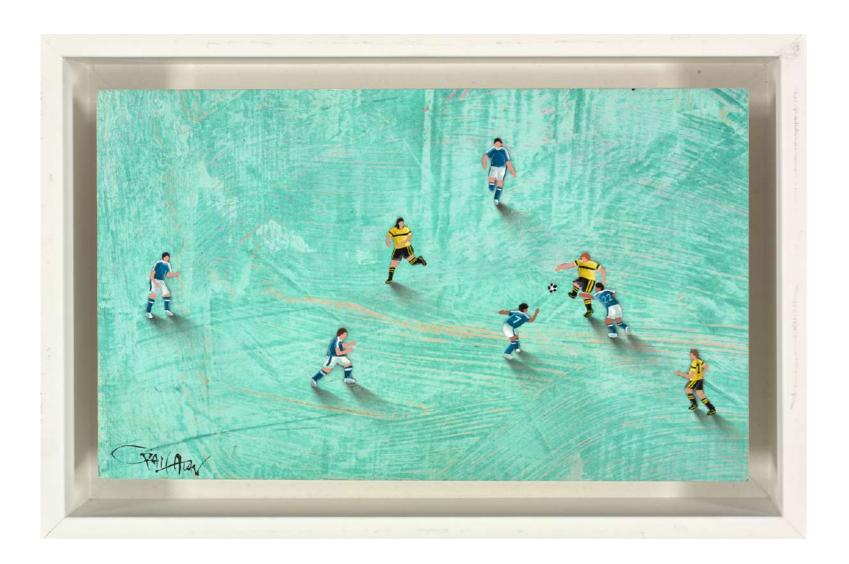

t on where we came from, where we're going, how we interact along the way and the legacy we leave behind us.

## BETTER TOGETHER

Embellished Box Canvas Edition of 150 Image Size: 34 x 28 Framed: £1,495

# MIXED MEDIA

THESE ORIGINAL NEW WORKS DEMONSTRATE CRAIG'S INVENTIVENESS AND REFLECT HIS KEY ARTISTIC AND PHILOSOPHICAL MESSAGE; THAT INDIVIDUALS COMING TOGETHER WILL CREATE ORDER FROM CHAOS, AND RESOLUTION THROUGH UNITY.





# JUMPTHE LINE

Mixed Media 36 x 36 Framed: £8 500



#### ROYAL **GUARD**

Mixed Media 40 x 40" Framed: £9,250

## TEE IT UP





#### ELVIS II

Mixed Media Image Size: 24 x 40" Framed: £6,250



#### **CONTENTION**

#### BAT MAKES SENSE

Mixed Media 48 x 48" Framed: £10.9



#### **WICKETS**





## SUPER **PEOPLE**

Mixed Media Image Size: 30 x 40 Framed: £7.99



#### TOUCH

## CAPED CRUSADER

Original on Canvas 48 x 60" Framed: £36,295



THE HIGH IMPACT ARTWORKS OF CRAIG
ALAN ARE ABOUT MORE THAN FORM,
COLOUR, STYLE OR GENRE. THEY ARE
ABOUT THE IMPORTANCE OF BELONGING.
HIS UNIQUE AND POWERFUL VISION
COMBINED WITH HIS ACCESSIBLE
SUBJECT MATTER HAS WON HIM HUGE
INTERNATIONAL RECOGNITION, AND HIS
WORK HAS BECOME SOME OF THE MOST
SOUGHT AFTER IN THE UK.