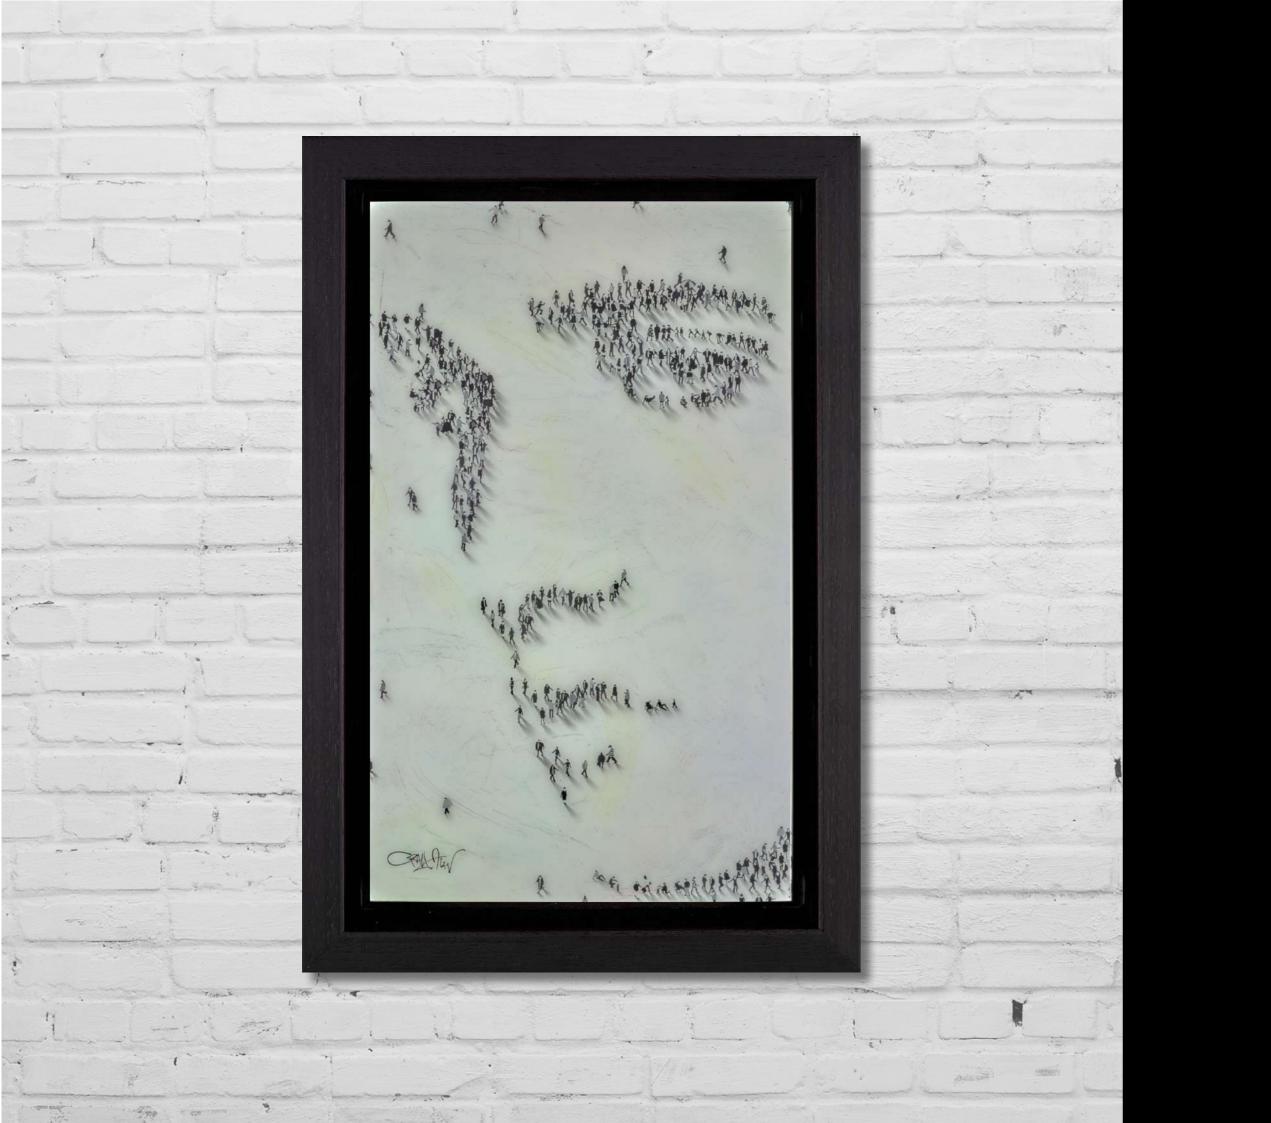

This witty and ingenious image shows footprints in the sand, but instead of being left behind by an individual the footprints are being created by the gathering of a crowd. Once again Craig is offering a fascinating comment on where we came from, where we're going, how we interact along the way and the legacy we leave behind us.

## BETTER TOGETHER

Embellished Box Canvas Edition of 150 Image Size: 34 x 28 Framed: £1,495