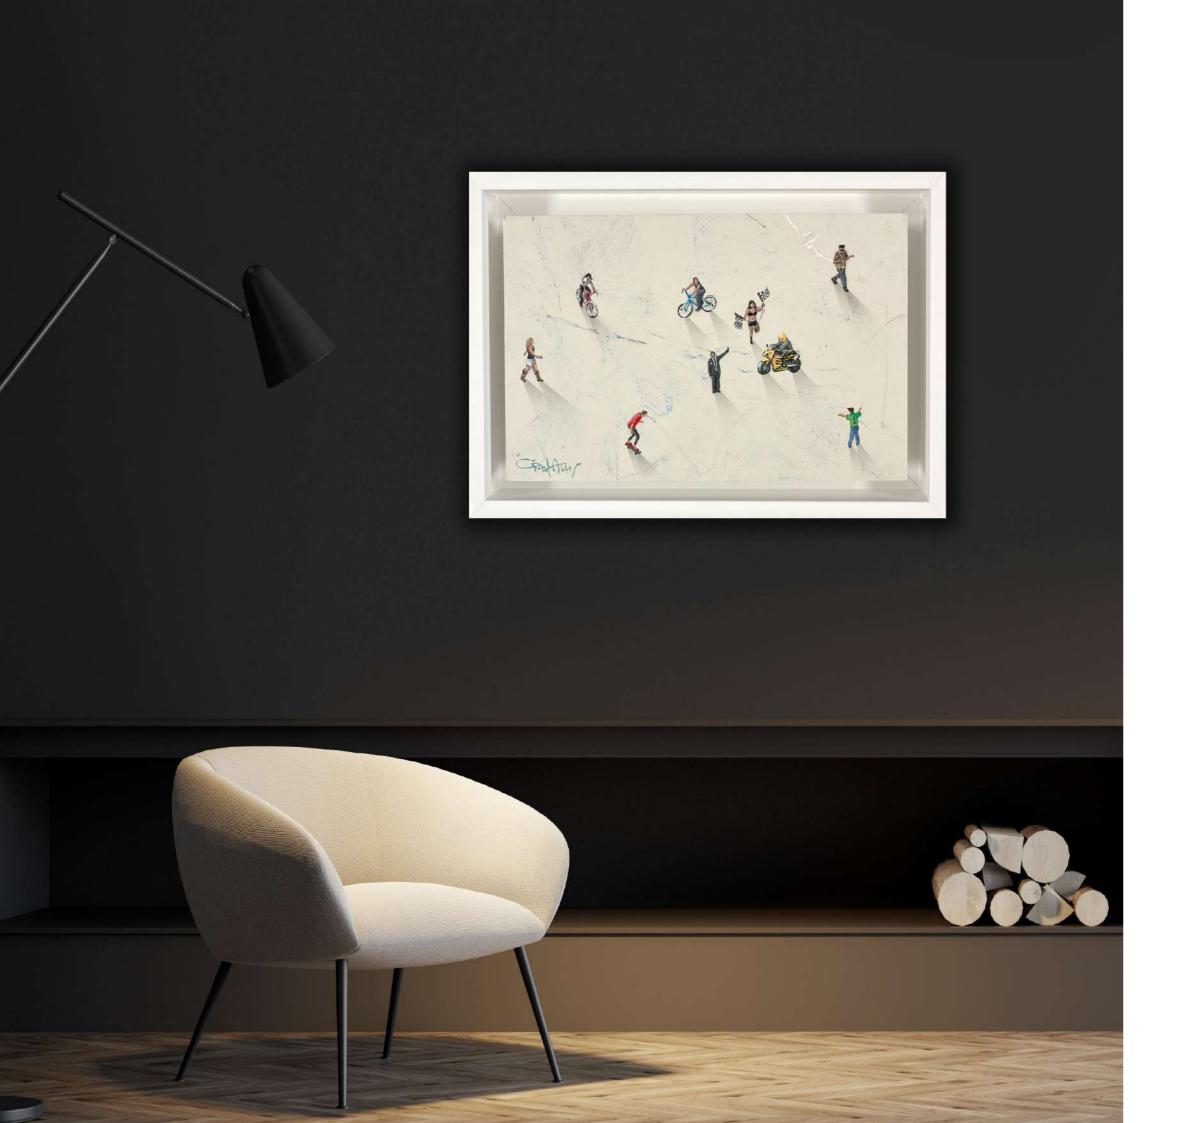

n the sand, but instead of being left behind by an individual the footprints are being created by the gathering of a crowd. Once again Craig is offering a fascinating comment on where we came from, where we're going, how we interact along the way and the legacy we leave behind us.

## BETTER TOGETHER

Embellished Box Canvas Edition of 150 Image Size: 34 x 28 Framed: £1,495

# MIXED MEDIA

THESE ORIGINAL NEW WORKS DEMONSTRATE CRAIG'S INVENTIVENESS AND REFLECT HIS KEY ARTISTIC AND PHILOSOPHICAL MESSAGE; THAT INDIVIDUALS COMING TOGETHER WILL CREATE ORDER FROM CHAOS, AND RESOLUTION THROUGH UNITY.





# JUMPTHE LINE

Mixed Media 36 x 36 Framed: £8 500



#### ROYAL **GUARD**

Mixed Media 40 x 40" Framed: £9,250

## TEE IT UP





#### ELVIS II

Mixed Media Image Size: 24 x 40" Framed: £6,250



#### **CONTENTION**

#### BAT MAKES SENSE

Mixed Media 48 x 48" Framed: £10.9



#### **WICKETS**





## SUPER **PEOPLE**

Mixed Media Image Size: 30 x 40 Framed: £7.99



#### TOUCH

## CAPED CRUSADER

Original on Canvas 48 x 60" Framed: £36,295



THE HIGH IMPACT ARTWORKS OF CRAIG
ALAN ARE ABOUT MORE THAN FORM,
COLOUR, STYLE OR GENRE. THEY ARE
ABOUT THE IMPORTANCE OF BELONGING.
HIS UNIQUE AND POWERFUL VISION
COMBINED WITH HIS ACCESSIBLE
SUBJECT MATTER HAS WON HIM HUGE
INTERNATIONAL RECOGNITION, AND HIS
WORK HAS BECOME SOME OF THE MOST
SOUGHT AFTER IN THE UK.