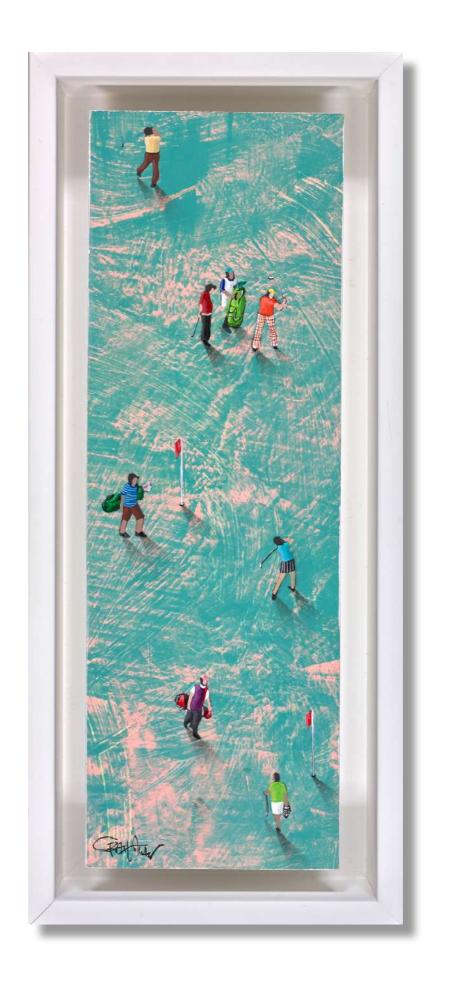

ECTOR'S ITEM.





This witty and ingenious image shows footprints in the sand, but instead of being left behind by an individual the footprints are being created by the gathering of a crowd. Once again Craig is offering a fascinating comment on where we came from, where we're going, how we interact along the way and the legacy we leave behind us.

## BETTER TOGETHER

Embellished Box Canvas Edition of 150 Image Size: 34 x 28 Framed: £1,495

# MIXED MEDIA

THESE ORIGINAL NEW WORKS DEMONSTRATE CRAIG'S INVENTIVENESS AND REFLECT HIS KEY ARTISTIC AND PHILOSOPHICAL MESSAGE; THAT INDIVIDUALS COMING TOGETHER WILL CREATE ORDER FROM CHAOS, AND RESOLUTION THROUGH UNITY.





# JUMPTHE LINE

Mixed Media 36 x 36 Framed: £8 500



#### ROYAL **GUARD**

Mixed Media 40 x 40" Framed: £9,250

## TEE IT UP





#### ELVIS II

Mixed Media Image Size: 24 x 40" Framed: £6,250



#### **CONTENTION**

#### BAT MAKES SENSE

Mixed Media 48 x 48" Framed: £10.9



#### **WICKETS**





## SUPER **PEOPLE**

Mixed Media Image Size: 30 x 40 Framed: £7.99



#### TOUCH

## CAPED CRUSADER

Original on Canvas 48 x 60" Framed: £36,295



THE HIGH IMPACT ARTWORKS OF CRAIG
ALAN ARE ABOUT MORE THAN FORM,
COLOUR, STYLE OR GENRE. THEY ARE
ABOUT THE IMPORTANCE OF BELONGING.
HIS UNIQUE AND POWERFUL VISION
COMBINED WITH HIS ACCESSIBLE
SUBJECT MATTER HAS WON HIM HUGE
INTERNATIONAL RECOGNITION, AND HIS
WORK HAS BECOME SOME OF THE MOST
SOUGHT AFTER IN THE UK.