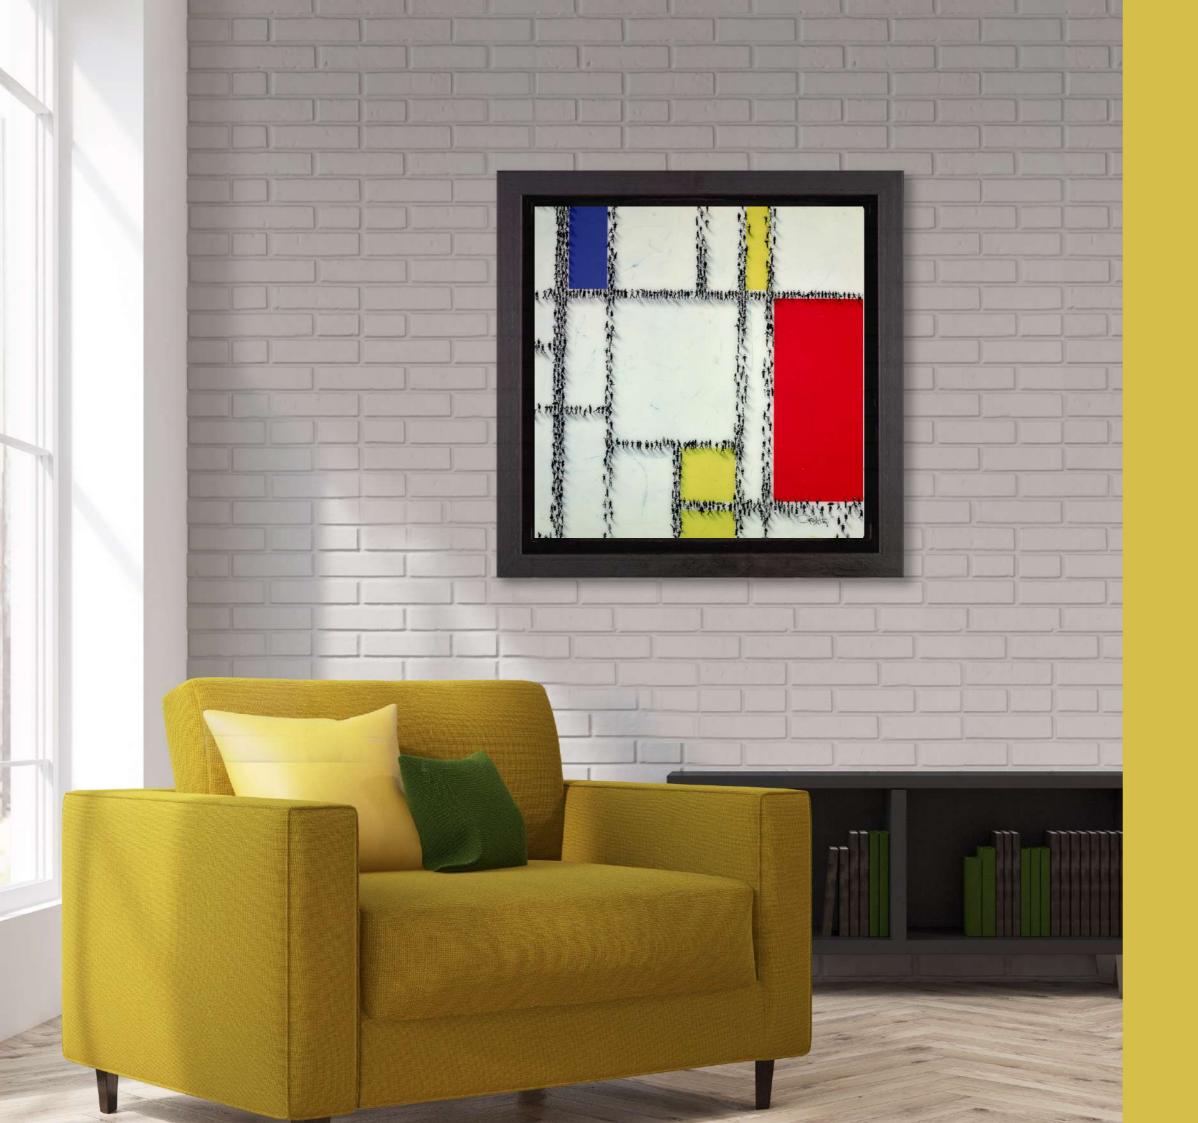

RETCHED BOX
CANVAS WITH DETAILED HAND
EMBELLISHMENT WHICH GIVES
THEM A HIGHLY TEXTURED
SURFACE AND RENDERS EACH ONE
A UNIQUE COLLECTOR'S ITEM.





This witty and ingenious image shows footprints in the sand, but instead of being left behind by an individual the footprints are being created by the gathering of a crowd. Once again Craig is offering a fascinating comment on where we came from, where we're going, how we interact along the way and the legacy we leave behind us.

## BETTER TOGETHER

Embellished Box Canvas Edition of 150 Image Size: 34 x 28 Framed: £1,495

# MIXED MEDIA

THESE ORIGINAL NEW WORKS DEMONSTRATE CRAIG'S INVENTIVENESS AND REFLECT HIS KEY ARTISTIC AND PHILOSOPHICAL MESSAGE; THAT INDIVIDUALS COMING TOGETHER WILL CREATE ORDER FROM CHAOS, AND RESOLUTION THROUGH UNITY.





# JUMPTHE LINE

Mixed Media 36 x 36 Framed: £8 500



#### ROYAL **GUARD**

Mixed Media 40 x 40" Framed: £9,250

## TEE IT UP





#### ELVIS II

Mixed Media Image Size: 24 x 40" Framed: £6,250



#### **CONTENTION**

#### BAT MAKES SENSE

Mixed Media 48 x 48" Framed: £10.9



#### **WICKETS**





## SUPER **PEOPLE**

Mixed Media Image Size: 30 x 40 Framed: £7.99



#### TOUCH

## CAPED CRUSADER

Original on Canvas 48 x 60" Framed: £36,295



THE HIGH IMPACT ARTWORKS OF CRAIG
ALAN ARE ABOUT MORE THAN FORM,
COLOUR, STYLE OR GENRE. THEY ARE
ABOUT THE IMPORTANCE OF BELONGING.
HIS UNIQUE AND POWERFUL VISION
COMBINED WITH HIS ACCESSIBLE
SUBJECT MATTER HAS WON HIM HUGE
INTERNATIONAL RECOGNITION, AND HIS
WORK HAS BECOME SOME OF THE MOST
SOUGHT AFTER IN THE UK.