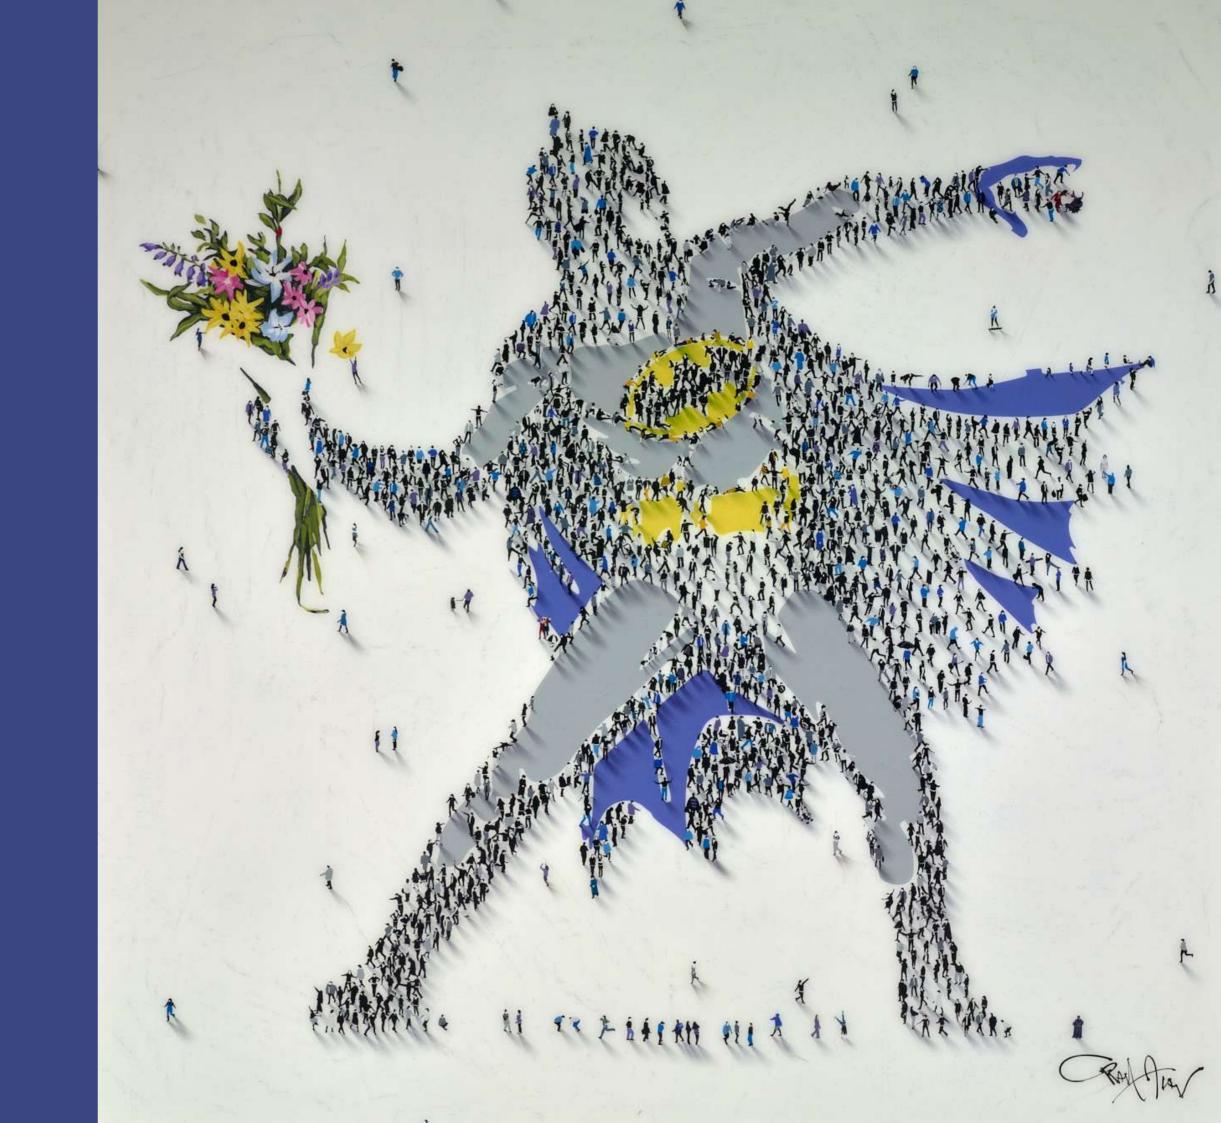

## CAPED CRUSADER

Original on Canvas 48 x 60" Framed: £36,295

THE HIGH IMPACT ARTWORKS OF CRAIG
ALAN ARE ABOUT MORE THAN FORM,
COLOUR, STYLE OR GENRE. THEY ARE
ABOUT THE IMPORTANCE OF BELONGING.
HIS UNIQUE AND POWERFUL VISION
COMBINED WITH HIS ACCESSIBLE
SUBJECT MATTER HAS WON HIM HUGE
INTERNATIONAL RECOGNITION, AND HIS
WORK HAS BECOME SOME OF THE MOST
SOUGHT AFTER IN THE UK.