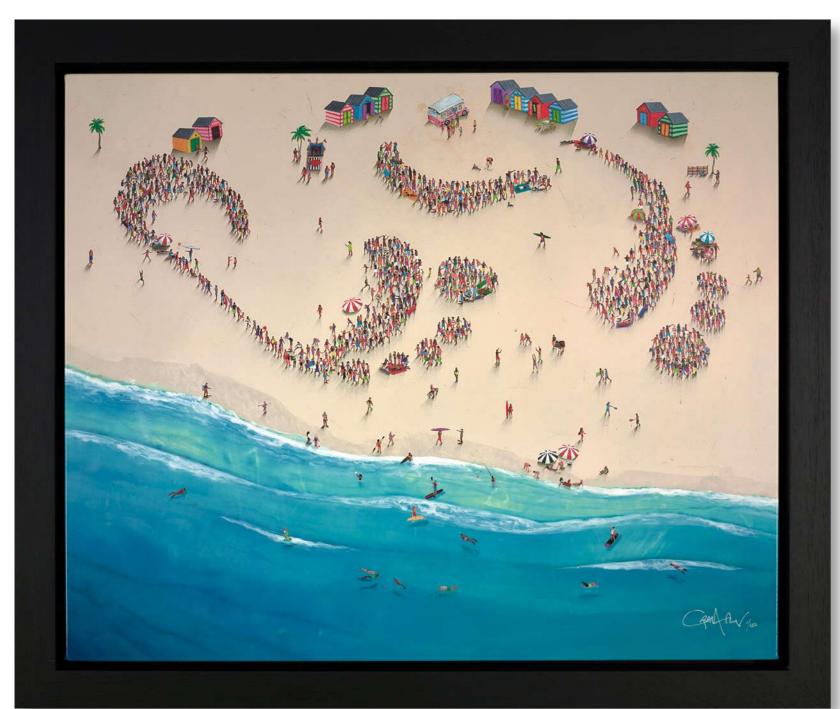

This witty and ingenious image shows footprints in the sand, but instead of being left behind by an individual the footprints are being created by the gathering of a crowd. Once again Craig is offering a fascinating comment on where we came from, where we're going, how we interact along the way and the legacy we leave behind us.

## BETTER TOGETHER

Embellished Box Canvas Edition of 150 Image Size: 34 x 28 Framed: £1,495