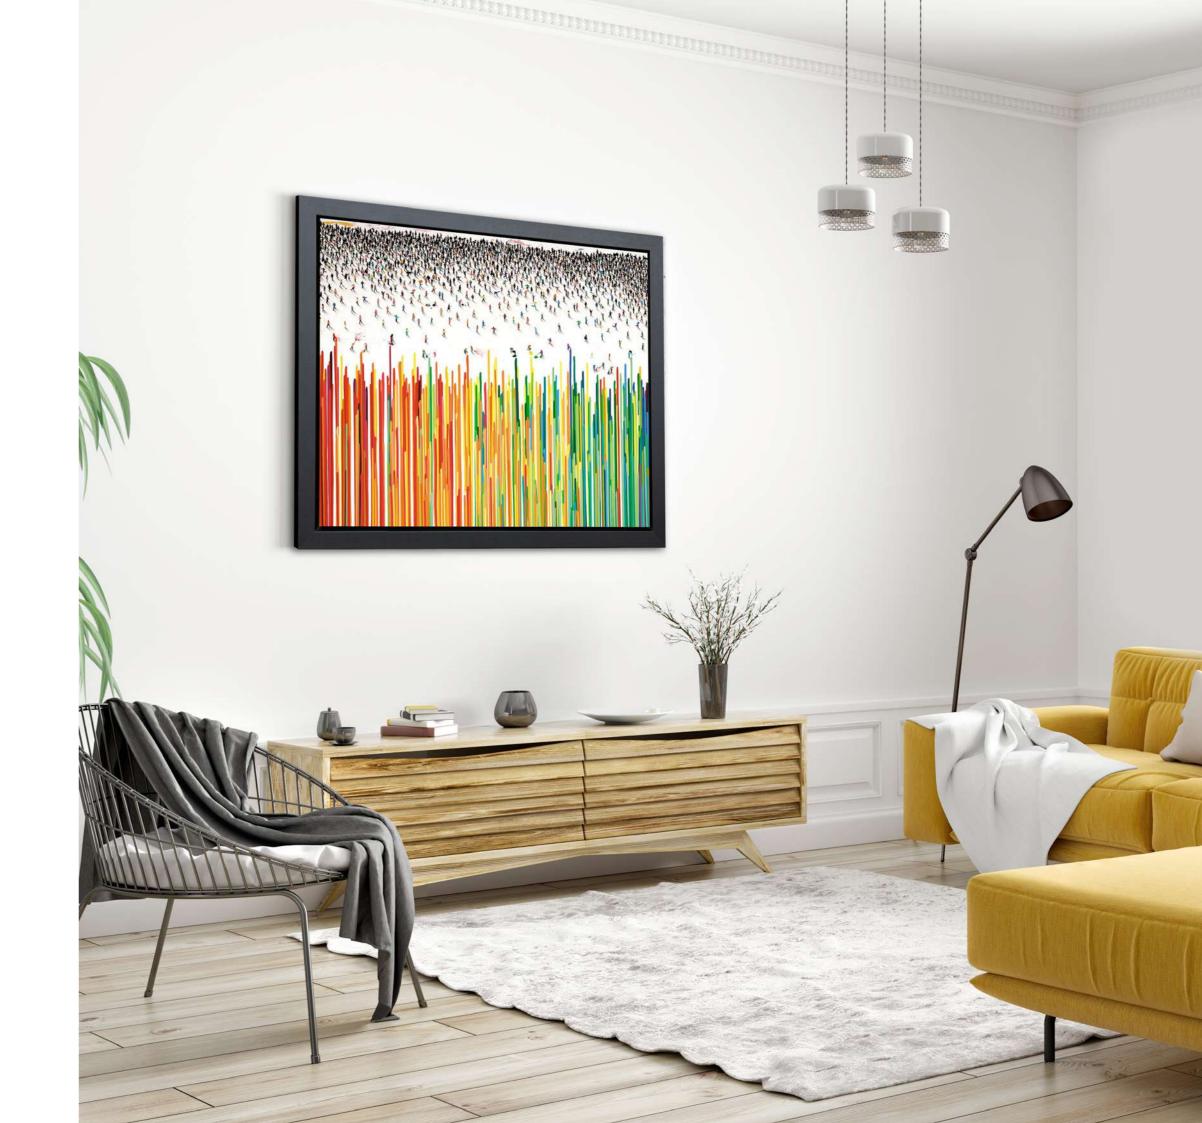

THESE VIBRANT HAND EMBELLISHED EDITIONS
FROM CRAIG ALAN OVERFLOW WITH COLOUR,
CREATIVITY, WIT AND PURE JOIE DE VIVRE.

"I was looking to add more color to my Populus series while simultaneously relating to social attitudes that are now mainstream. I've chosen to use bright colors in demonstrating gravity by having the people pouring and painting on their surface. This allows the people to change their environment; we all have a responsibility to leave the world a little brighter than when we entered it. I try to do this every day through what I create on the surface in the hope of affecting people's points of view in a positive way."

## DREAMING IN COLOUR

Embellished Box Canvas Edition of 150 Image Size: 34 x 28 Framed: £1,495 CRAIG'S LIMITED EDITIONS ARE
PRESENTED AS STRETCHED BOX
CANVAS WITH DETAILED HAND
EMBELLISHMENT WHICH GIVES
THEM A HIGHLY TEXTURED
SURFACE AND RENDERS EACH ONE
A UNIQUE COLLECTOR'S ITEM.