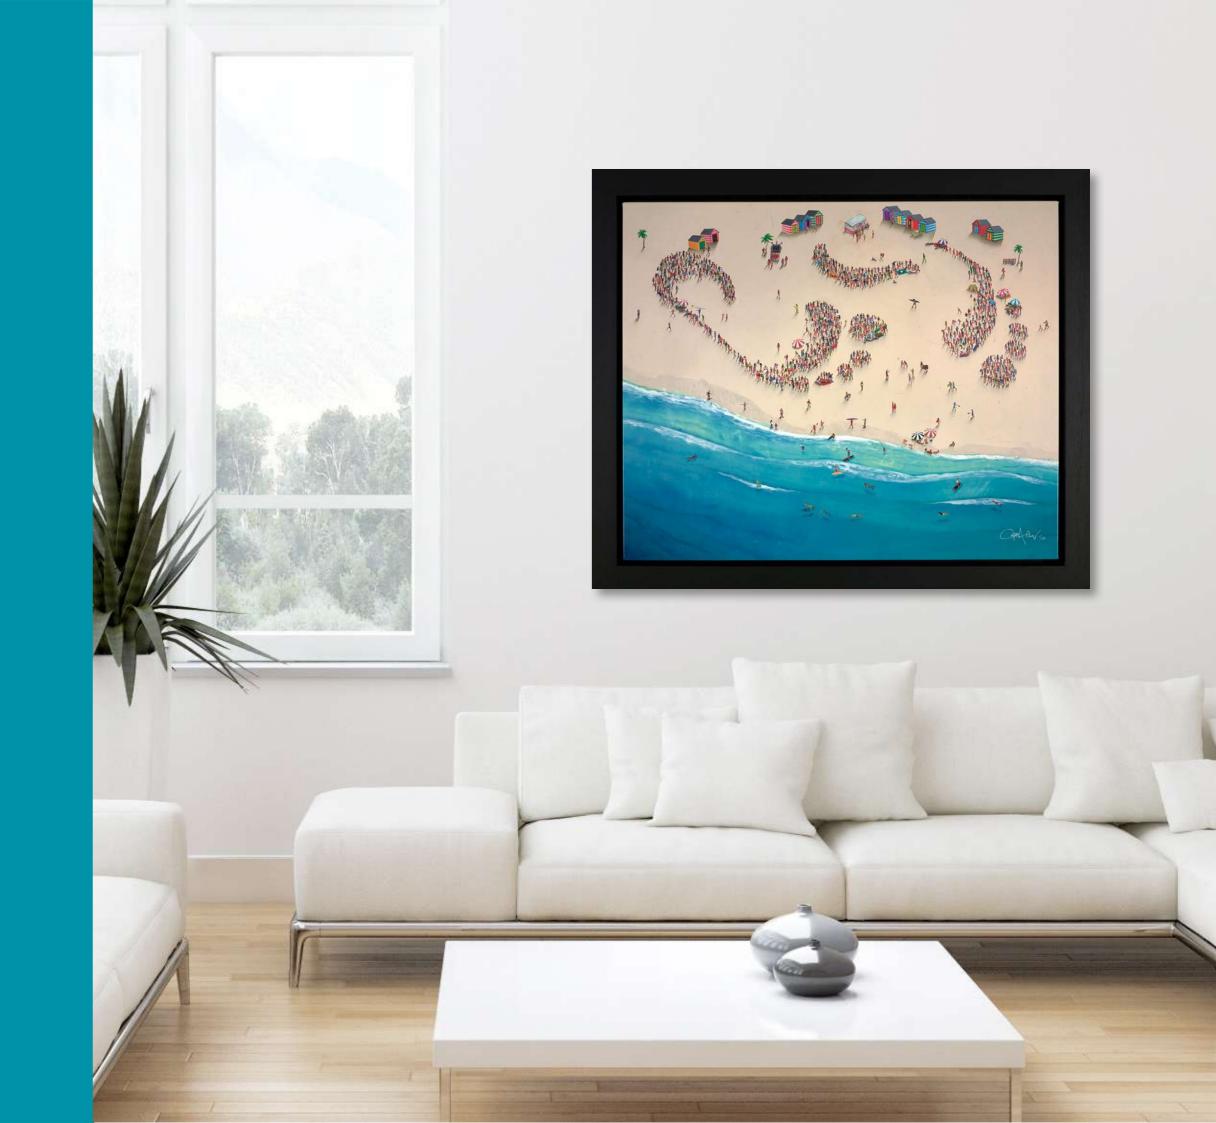

This witty and ingenious image shows footprints in the sand, but instead of being left behind by an individual the footprints are being created by the gathering of a crowd. Once again Craig is offering a fascinating comment on where we came from, where we're going, how we interact along the way and the legacy we leave behind us.

## BETTER TOGETHER

Embellished Box Canvas Edition of 150 Image Size: 34 x 28 Framed: £1,495